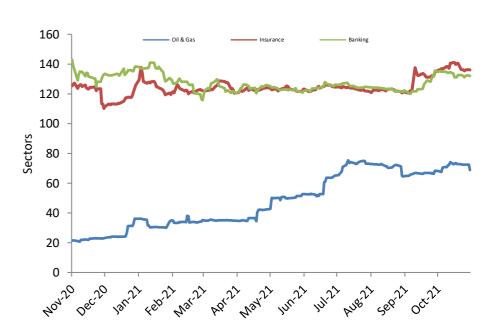

## Index Performance

|                            | 1 Day  |             | 3 Month  |                |            |            |              | 52 Wk           | 52 Wk Max |
|----------------------------|--------|-------------|----------|----------------|------------|------------|--------------|-----------------|-----------|
| ARM Sector Indices         | Return | 1 Wk Return | Return   | 6 Month Return | QTD Return | YTD Return | 52 Wk Return | Volatility (SD) | Drawdown  |
| BANKING                    | -0.83% | -0.69%      | -3.57%   | 4.57%          | -3.57%     | -1.01%     | -8.35%       | 1.10%           | -5.21%    |
| BREWERS                    | -0.35% | -0.61%      | -1.52%   | -0.66%         | -1.52%     | 2.16%      | -2.21%       | 1.48%           | -8.43%    |
| CEMENT                     | 0.00%  | -0.03%      | 14.33%   | 17.75%         | 14.33%     | 10.85%     | 44.99%       | 1.39%           | -4.88%    |
| TELECOM                    | 0.00%  | -1.40%      | 13.61%   | 9.82%          | 13.61%     | 12.00%     | 49.88%       | 1.33%           | -4.91%    |
| PERSONAL CARE              | -5.89% | -6.20%      | 3.02%    | 7.24%          | 3.02%      | -0.67%     | -2.31%       | 1.82%           | -7.44%    |
| CONSTRUCTION               | 0.00%  | 0.00%       | 20.24%   | 10.22%         | 20.24%     | 20.59%     | 16.48%       | 1.34%           | -6.25%    |
| FOOD                       | -0.21% | -0.62%      | -4.97%   | -0.88%         | -4.97%     | -3.82%     | -3.15%       | 0.89%           | -6.08%    |
| INSURANCE                  | -0.11% | -0.13%      | 15.47%   | 9.59%          | 15.47%     | 19.76%     | 8.49%        | 1.36%           | -8.23%    |
| OIL& GAS                   | 0.14%  | -4.79%      | 121.19%  | 62.21%         | 121.19%    | 186.14%    | 220.23%      | 3.09%           | -11.70%   |
| REAL ESTATE                | 0.00%  | 0.00%       | -1.29%   | 0.91%          | -1.29%     | -1.11%     | -1.49%       | 0.16%           | -2.18%    |
| ARM Capitalization Indices |        |             |          |                |            |            |              |                 |           |
| Large Cap (Top 10%)        | -0.14% | -0.72%      | 7.33%    | 9.47%          | 7.33%      | 6.45%      | 25.56%       | 0.74%           | -1.97%    |
| Mid Cap (Mid 30%)          | -0.54% | -1.42%      | 12.86%   | 13.41%         | 12.86%     | 14.99%     | 11.66%       | 0.61%           | -3.25%    |
| Small Cap (Bottom 60%)     | 2.70%  | 13.82%      | -190.04% | -186.74%       | -190.04%   | -188.39%   | -167.41%     | 156.13%         | -2128.82% |