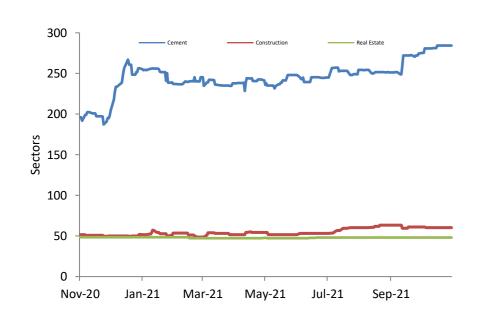

## Index Performance

|                            | 1 Day  |             | 3 Month  |                |            |            |              | 52 Wk           | 52 Wk Max |
|----------------------------|--------|-------------|----------|----------------|------------|------------|--------------|-----------------|-----------|
| ARM Sector Indices         | Return | 1 Wk Return | Return   | 6 Month Return | QTD Return | YTD Return | 52 Wk Return | Volatility (SD) | Drawdown  |
| BANKING                    | -0.83% | -0.69%      | -3.57%   | 4.57%          | -3.57%     | -1.01%     | -8.35%       | 1.10%           | -5.21%    |
| BREWERS                    | -0.35% | -0.61%      | -1.52%   | -0.66%         | -1.52%     | 2.16%      | -2.21%       | 1.48%           | -8.43%    |
| CEMENT                     | 0.00%  | -0.03%      | 14.33%   | 17.75%         | 14.33%     | 10.85%     | 44.99%       | 1.39%           | -4.88%    |
| TELECOM                    | 0.00%  | -1.40%      | 13.61%   | 9.82%          | 13.61%     | 12.00%     | 49.88%       | 1.33%           | -4.91%    |
| PERSONAL CARE              | -5.89% | -6.20%      | 3.02%    | 7.24%          | 3.02%      | -0.67%     | -2.31%       | 1.82%           | -7.44%    |
| CONSTRUCTION               | 0.00%  | 0.00%       | 20.24%   | 10.22%         | 20.24%     | 20.59%     | 16.48%       | 1.34%           | -6.25%    |
| FOOD                       | -0.21% | -0.62%      | -4.97%   | -0.88%         | -4.97%     | -3.82%     | -3.15%       | 0.89%           | -6.08%    |
| INSURANCE                  | -0.11% | -0.13%      | 15.47%   | 9.59%          | 15.47%     | 19.76%     | 8.49%        | 1.36%           | -8.23%    |
| OIL& GAS                   | 0.14%  | -4.79%      | 121.19%  | 62.21%         | 121.19%    | 186.14%    | 220.23%      | 3.09%           | -11.70%   |
| REAL ESTATE                | 0.00%  | 0.00%       | -1.29%   | 0.91%          | -1.29%     | -1.11%     | -1.49%       | 0.16%           | -2.18%    |
| ARM Capitalization Indices |        |             |          |                |            |            |              |                 |           |
| Large Cap (Top 10%)        | -0.14% | -0.72%      | 7.33%    | 9.47%          | 7.33%      | 6.45%      | 25.56%       | 0.74%           | -1.97%    |
| Mid Cap (Mid 30%)          | -0.54% | -1.42%      | 12.86%   | 13.41%         | 12.86%     | 14.99%     | 11.66%       | 0.61%           | -3.25%    |
| Small Cap (Bottom 60%)     | 2.70%  | 13.82%      | -190.04% | -186.74%       | -190.04%   | -188.39%   | -167.41%     | 156.13%         | -2128.82% |

1 Day Index Return

| Coverage Performance                                                                                                                  |                                                                              |                                                                                                                   |                                                                  | 1-day                                                                | 1-week                                                                 | 3-month                                                                    | 6-month                                                                             |                                                                   |                                                                  |                                                                   |                                                        |                                                        |                                                        |                                                        |                                                        |                                                        |
|---------------------------------------------------------------------------------------------------------------------------------------|------------------------------------------------------------------------------|-------------------------------------------------------------------------------------------------------------------|------------------------------------------------------------------|----------------------------------------------------------------------|------------------------------------------------------------------------|----------------------------------------------------------------------------|-------------------------------------------------------------------------------------|-------------------------------------------------------------------|------------------------------------------------------------------|-------------------------------------------------------------------|--------------------------------------------------------|--------------------------------------------------------|--------------------------------------------------------|--------------------------------------------------------|--------------------------------------------------------|--------------------------------------------------------|
|                                                                                                                                       |                                                                              | Market Cap. (N'mln)                                                                                               | Closing Price                                                    | Return                                                               | Return                                                                 | Return                                                                     | Return                                                                              | 52 wk Return                                                      | QTD Return                                                       | YTD Return                                                        | QTD High                                               | QTD Low                                                | YTD High                                               | YTD Low                                                | 52 Wk High                                             | 52 Wk Low                                              |
| BANKING                                                                                                                               |                                                                              |                                                                                                                   |                                                                  |                                                                      |                                                                        |                                                                            |                                                                                     |                                                                   |                                                                  |                                                                   |                                                        |                                                        |                                                        |                                                        |                                                        |                                                        |
| Access Bank                                                                                                                           | 31-Dec                                                                       | 263,244.54                                                                                                        | 9.10                                                             | -2.67%                                                               | -3.19%                                                                 | 0.55%                                                                      | 10.30%                                                                              | 4.00%                                                             | 0.55%                                                            | 7.69%                                                             | 9.80                                                   | 7.20                                                   | 9.80                                                   | 7.20                                                   | 9.80                                                   | 7.20                                                   |
| FBN Holdings                                                                                                                          | 31-Dec                                                                       | 441,512.10                                                                                                        | 12.30                                                            | -1.60%                                                               | 7.42%                                                                  | 65.10%                                                                     | 67.35%                                                                              | 58.71%                                                            | 65.10%                                                           | 72.03%                                                            | 12.70                                                  | 6.90                                                   | 12.70                                                  | 6.90                                                   | 12.70                                                  | 6.30                                                   |
| FCMB                                                                                                                                  | 31-Dec                                                                       | 60,002.21                                                                                                         | 3.03                                                             | 0.00%                                                                | -0.66%                                                                 | -6.77%                                                                     | 1.34%                                                                               | -9.55%                                                            | -6.77%                                                           | -9.01%                                                            | 3.50                                                   | 2.66                                                   | 3.50                                                   | 2.66                                                   | 3.50                                                   | 2.66                                                   |
| GTCO                                                                                                                                  | 31-Dec                                                                       | 774,040.01                                                                                                        | 26.30                                                            | -2.23%                                                               | -4.88%                                                                 | -20.30%                                                                    | -10.85%                                                                             | -28.92%                                                           | -20.30%                                                          | -18.70%                                                           | 36.00                                                  | 26.30                                                  | 36.00                                                  | 26.30                                                  | 36.00                                                  | 26.30                                                  |
| StanbicIBTC HOLDCO                                                                                                                    | 31-Dec                                                                       | 390,000.00                                                                                                        | 39.00                                                            | 0.00%                                                                | 0.00%                                                                  | -11.36%                                                                    | -13.33%                                                                             | -13.04%                                                           | -11.36%                                                          | -11.46%                                                           | 52.90                                                  | 38.00                                                  | 52.90                                                  | 38.00                                                  | 52.90                                                  | 38.00                                                  |
| United Bank for Africa                                                                                                                | 31-Dec                                                                       | 277,043.66                                                                                                        | 8.40                                                             | 0.60%                                                                | 0.60%                                                                  | -5.08%                                                                     | 14.29%                                                                              | -3.45%                                                            | -5.08%                                                           | -2.89%                                                            | 9.25                                                   | 6.80                                                   | 9.25                                                   | 6.80                                                   | 9.25                                                   | 6.80                                                   |
| Union Bank                                                                                                                            | 31-Dec                                                                       | 84,679.03                                                                                                         | 5.00                                                             | -0.99%                                                               | 0.00%                                                                  | -5.66%                                                                     | -12.28%                                                                             | -15.25%                                                           | -5.66%                                                           | -6.54%                                                            | 6.10                                                   | 4.55                                                   | 6.10                                                   | 4.55                                                   | 6.10                                                   | 4.55                                                   |
| Wema Bank                                                                                                                             | 31-Dec                                                                       | 34,354.88                                                                                                         | 0.87                                                             | 2.35%                                                                | 0.00%                                                                  | 17.57%                                                                     | 58.18%                                                                              | 10.13%                                                            | 17.57%                                                           | 26.09%                                                            | 0.90                                                   | 0.55                                                   | 0.90                                                   | 0.55                                                   | 0.90                                                   | 0.55                                                   |
| Zenith Bank                                                                                                                           | 31-Dec                                                                       | 756,655.50                                                                                                        | 24.10                                                            | 0.21%                                                                | 0.00%                                                                  | -6.04%                                                                     | 1.69%                                                                               | -9.74%                                                            | -6.04%                                                           | -2.82%                                                            | 27.20                                                  | 20.30                                                  | 27.20                                                  | 20.30                                                  | 27.20                                                  | 20.30                                                  |
| Ecobank<br>Eidelin Book                                                                                                               | 31-Dec                                                                       | 134,800.35<br>75,334.47                                                                                           | 8.45<br>2.60                                                     | 1.81%<br>-2.26%                                                      | -2.31%<br>-3.70%                                                       | 28.03%<br>-0.76%                                                           | 59.43%<br>9.24%                                                                     | 21.58%<br>-8.77%                                                  | 28.03%<br>-0.76%                                                 | 40.83%<br>3.17%                                                   | 8.90<br>2.79                                           | 4.70<br>2.10                                           | 8.90<br>2.79                                           | 4.70<br>2.10                                           | 8.90<br>2.79                                           | 4.70<br>2.10                                           |
| Fidelity Bank Sterling Bank                                                                                                           | 31-Dec<br>31-Dec                                                             | 43,473.53                                                                                                         | 1.51                                                             | 0.00%                                                                | -2.58%                                                                 | -25.25%                                                                    | -5.63%                                                                              | -6.77%<br>-27.75%                                                 | -25.25%                                                          | -25.98%                                                           | 2.04                                                   | 1.43                                                   | 2.79                                                   | 1.43                                                   | 2.10                                                   | 1.43                                                   |
| Sterling bank                                                                                                                         | 31-Dec                                                                       | 45,475.55                                                                                                         | 1.51                                                             | 0.00%                                                                | -2.30%                                                                 | -23.2376                                                                   | -5.0576                                                                             | -27.7376                                                          | -23.2376                                                         | -23.7076                                                          | 2.04                                                   | 1.45                                                   | 2.10                                                   | 1.43                                                   | 2.10                                                   | 1.43                                                   |
| BREWERIES                                                                                                                             |                                                                              |                                                                                                                   |                                                                  |                                                                      |                                                                        |                                                                            |                                                                                     |                                                                   |                                                                  |                                                                   |                                                        |                                                        |                                                        |                                                        |                                                        |                                                        |
| Guinness                                                                                                                              | 30-Jun                                                                       | 54,964.92                                                                                                         | 36.50                                                            | 0.00%                                                                | -2.67%                                                                 | 102.22%                                                                    | 28.07%                                                                              | 82.96%                                                            | 102.22%                                                          | 92.11%                                                            | 39.90                                                  | 18.50                                                  | 39.90                                                  | 17.65                                                  | 39.90                                                  | 16.05                                                  |
| Nigerian Breweries                                                                                                                    | 31-Dec                                                                       | 416,277.80                                                                                                        | 52.50                                                            | 0.00%                                                                | 0.00%                                                                  | -9.48%                                                                     | -4.20%                                                                              | -9.48%                                                            | -9.48%                                                           | -6.25%                                                            | 63.00                                                  | 46.50                                                  | 63.00                                                  | 46.50                                                  | 63.00                                                  | 46.50                                                  |
| International Breweries                                                                                                               | 31-Mar                                                                       | 17,943.90                                                                                                         | 5.50                                                             | -1.79%                                                               | -0.90%                                                                 | -20.29%                                                                    | -3.51%                                                                              | -21.99%                                                           | -20.29%                                                          | -7.56%                                                            | 7.07                                                   | 4.50                                                   | 7.07                                                   | 4.50                                                   | 7.18                                                   | 4.50                                                   |
| CEMENT & CONSTRUCTION                                                                                                                 |                                                                              |                                                                                                                   |                                                                  |                                                                      |                                                                        |                                                                            |                                                                                     |                                                                   |                                                                  |                                                                   |                                                        |                                                        |                                                        |                                                        |                                                        |                                                        |
| Dangote Cement                                                                                                                        | 31-Dec                                                                       | 4,771,342.07                                                                                                      | 280.00                                                           | 0.00%                                                                | 0.00%                                                                  | 24.44%                                                                     | 30.23%                                                                              | 43.59%                                                            | 24.44%                                                           | 14.33%                                                            | 280.00                                                 | 204.00                                                 | 280.00                                                 | 204.00                                                 | 280.00                                                 | 183.00                                                 |
| BUA CEMENT                                                                                                                            | 31-Dec                                                                       | 2,522,894.38                                                                                                      | 74.50                                                            | 0.00%                                                                | 0.00%                                                                  | -6.88%                                                                     | -3.25%                                                                              | 33.04%                                                            | -6.88%                                                           | -3.68%                                                            | 80.00                                                  | 64.35                                                  | 85.00                                                  | 64.35                                                  | 85.00                                                  | 53.45                                                  |
| Lafarge                                                                                                                               | 31-Dec                                                                       | 139,758.72                                                                                                        | 25.50                                                            | 0.00%                                                                | -1.35%                                                                 | 14.35%                                                                     | 26.24%                                                                              | 5.81%                                                             | 14.35%                                                           | 21.14%                                                            | 30.30                                                  | 19.50                                                  | 30.30                                                  | 19.50                                                  | 30.30                                                  | 19.50                                                  |
| Julius Berger                                                                                                                         | 31-Dec                                                                       | 32,736.00                                                                                                         | 24.80                                                            | 0.00%                                                                | 0.00%                                                                  | 38.55%                                                                     | 18.10%                                                                              | 30.53%                                                            | 38.55%                                                           | 39.33%                                                            | 27.00                                                  | 17.00                                                  | 27.00                                                  | 17.00                                                  | 27.00                                                  | 17.00                                                  |
| UACN Property DevCo                                                                                                                   | 31-Dec                                                                       | 13,650.00                                                                                                         | 19.50                                                            | 0.00%                                                                | 0.00%                                                                  | -2.50%                                                                     | -12.16%                                                                             | -11.96%                                                           | -2.50%                                                           | -2.50%                                                            | 23.90                                                  | 18.00                                                  | 23.90                                                  | 18.00                                                  | 23.90                                                  | 18.00                                                  |
| CONSUMER & PERSONAL                                                                                                                   |                                                                              |                                                                                                                   |                                                                  |                                                                      |                                                                        |                                                                            |                                                                                     |                                                                   |                                                                  |                                                                   |                                                        |                                                        |                                                        |                                                        |                                                        |                                                        |
| CARE                                                                                                                                  |                                                                              |                                                                                                                   |                                                                  |                                                                      |                                                                        |                                                                            |                                                                                     |                                                                   |                                                                  |                                                                   |                                                        |                                                        |                                                        |                                                        |                                                        |                                                        |
| PZ Cussons                                                                                                                            | 31-May                                                                       | 23,028.77                                                                                                         | 5.80                                                             | -4.13%                                                               | -3.33%                                                                 | 11.54%                                                                     | 11.54%                                                                              | 19.59%                                                            | 11.54%                                                           | 9.43%                                                             | 6.50                                                   | 4.15                                                   | 6.50                                                   | 4.15                                                   | 6.50                                                   | 4.15                                                   |
| Unilever                                                                                                                              | 31-Dec                                                                       | 51,074.50                                                                                                         | 13.50                                                            | -7.53%                                                               | -7.53%                                                                 | 2.27%                                                                      | 7.14%                                                                               | -6.90%                                                            | 2.27%                                                            | -2.88%                                                            | 15.60                                                  | 11.65                                                  | 15.60                                                  | 11.65                                                  | 15.60                                                  | 11.65                                                  |
| Glaxo Smithkline                                                                                                                      | 31-Dec                                                                       | 7,235.05                                                                                                          | 6.05                                                             | 0.83%                                                                | -5.47%                                                                 | -13.57%                                                                    | -3.97%                                                                              | -20.92%                                                           | -13.57%                                                          | -12.32%                                                           | 7.25                                                   | 6.00                                                   | 7.25                                                   | 6.00                                                   | 7.40                                                   | 6.00                                                   |
| FOOD & BEVERAGES                                                                                                                      |                                                                              |                                                                                                                   |                                                                  |                                                                      |                                                                        |                                                                            |                                                                                     |                                                                   |                                                                  |                                                                   |                                                        |                                                        |                                                        |                                                        |                                                        |                                                        |
| Cadbury                                                                                                                               | 31-Dec                                                                       | 17,561.19                                                                                                         | 9.35                                                             | 0.00%                                                                | 0.00%                                                                  | 3.89%                                                                      | 14.02%                                                                              | -2.60%                                                            | 3.89%                                                            | 3.89%                                                             | 10.80                                                  | 7.75                                                   | 10.80                                                  | 7.75                                                   | 10.80                                                  | 7.75                                                   |
| Nascon                                                                                                                                | 30-Sep                                                                       | 37,489.55                                                                                                         | 14.15                                                            | 0.00%                                                                | 0.00%                                                                  | -2.41%                                                                     | -4.39%                                                                              | -18.68%                                                           | -2.41%                                                           | -2.41%                                                            | 17.55                                                  | 13.00                                                  | 17.55                                                  | 13.00                                                  | 17.55                                                  | 13.00                                                  |
| Dangote Sugar                                                                                                                         | 31-Dec                                                                       | 201,600.00                                                                                                        | 16.80                                                            | -1.18%                                                               | -1.75%                                                                 | -12.27%                                                                    | -5.62%                                                                              | -24.49%                                                           | -12.27%                                                          | -4.55%                                                            | 21.70                                                  | 16.40                                                  | 21.70                                                  | 16.40                                                  | 21.70                                                  | 16.40                                                  |
| Flour Mills                                                                                                                           | 31-Mar                                                                       | 78,202.27                                                                                                         | 29.80                                                            | -1.32%                                                               | 2.23%                                                                  | 11.61%                                                                     | 1.02%                                                                               | 6.43%                                                             | 11.61%                                                           | 14.62%                                                            | 34.70                                                  | 27.00                                                  | 34.70                                                  | 26.10                                                  | 34.70                                                  | 24.65                                                  |
| Nestle                                                                                                                                | 31-Dec                                                                       | 1,101,792.19                                                                                                      | 1,390.00                                                         | 0.00%                                                                | -0.71%                                                                 | -7.64%                                                                     | -2.11%                                                                              | -0.71%                                                            | -7.64%                                                           | -7.64%                                                            | 1,540.00                                               | 1,350.00                                               | 1,540.00                                               | 1,350.00                                               | 1,540.00                                               | 1,350.00                                               |
| Honeywell                                                                                                                             | 31-Mar                                                                       | 26,962.67                                                                                                         | 3.40                                                             | 0.00%                                                                | -3.95%                                                                 | 178.69%                                                                    | 200.88%                                                                             | 193.10%                                                           | 178.69%                                                          | 183.33%                                                           | 4.28                                                   | 1.09                                                   | 4.28                                                   | 1.09                                                   | 4.28                                                   | 1.05                                                   |
| UACN                                                                                                                                  | 31-Dec                                                                       | 21,129.51                                                                                                         | 11.00                                                            | 0.00%                                                                | 2.33%                                                                  | 46.67%                                                                     | 5.26%                                                                               | 38.36%                                                            | 46.67%                                                           | 51.72%                                                            | 11.45                                                  | 7.15                                                   | 11.45                                                  | 7.10                                                   | 11.45                                                  | 7.00                                                   |
| OIL& GAS                                                                                                                              |                                                                              |                                                                                                                   |                                                                  |                                                                      |                                                                        |                                                                            |                                                                                     |                                                                   |                                                                  |                                                                   |                                                        |                                                        |                                                        |                                                        |                                                        |                                                        |
| Forte Oil                                                                                                                             | 31-Dec                                                                       | 17,192.75                                                                                                         | 13.20                                                            | 0.00%                                                                | 0.00%                                                                  | 0.00%                                                                      | 0.00%                                                                               | 20.00%                                                            | 0.00%                                                            | 0.00%                                                             | 21.85                                                  | 13.20                                                  | 21.85                                                  | 13.20                                                  | 21.85                                                  | 12.05                                                  |
| Conoil Plc                                                                                                                            | 31-Dec                                                                       | 15,058.76                                                                                                         | 21.70                                                            | 0.00%                                                                | 0.00%                                                                  | 4.08%                                                                      | 16.04%                                                                              | 4.08%                                                             | 4.08%                                                            | 4.08%                                                             | 25.50                                                  | 17.00                                                  | 25.50                                                  | 17.00                                                  | 25.50                                                  | 17.00                                                  |
| Mobil Oil                                                                                                                             | 31-Dec                                                                       | 82,215.72                                                                                                         | 228.00                                                           | 0.00%                                                                | 0.00%                                                                  | 0.00%                                                                      | 0.00%                                                                               | 20.00%                                                            | 0.00%                                                            | 0.00%                                                             | 249.50                                                 | 228.00                                                 | 249.50                                                 | 228.00                                                 | 249.50                                                 | 190.00                                                 |
| Oando                                                                                                                                 | 31-Dec                                                                       | 58,969.63                                                                                                         | 4.90                                                             | 0.62%                                                                | 1.03%                                                                  | 38.03%                                                                     | 64.43%                                                                              | 48.48%                                                            | 38.03%                                                           | 32.43%                                                            | 5.26                                                   | 2.65                                                   | 5.26                                                   | 2.65                                                   | 5.26                                                   | 2.65                                                   |
| MRS Oil                                                                                                                               | 31-Dec                                                                       | 3,860.63                                                                                                          | 15.20                                                            | 0.00%                                                                | 0.00%                                                                  | 10.55%                                                                     | 39.45%                                                                              | 10.55%                                                            | 10.55%                                                           | 10.55%                                                            | 15.20                                                  | 10.90                                                  | 15.20                                                  | 10.90                                                  | 15.20                                                  | 10.90                                                  |
| Total                                                                                                                                 |                                                                              |                                                                                                                   |                                                                  |                                                                      |                                                                        |                                                                            |                                                                                     |                                                                   |                                                                  |                                                                   |                                                        |                                                        |                                                        |                                                        |                                                        |                                                        |
|                                                                                                                                       | 31-Dec                                                                       | 73,608.33                                                                                                         | 216.80                                                           | 0.00%                                                                | -9.97%                                                                 | 51.61%                                                                     | 49.52%                                                                              | 66.90%                                                            | 51.61%                                                           | 66.77%                                                            | 240.80                                                 | 135.90                                                 | 240.80                                                 | 130.00                                                 | 240.80                                                 | 129.90                                                 |
| Eterna Oil                                                                                                                            | 31-Dec<br>31-Dec                                                             | 73,608.33<br>9,533.30                                                                                             | 216.80<br>7.31                                                   | 0.00%<br>0.00%                                                       | -9.97%<br>0.00%                                                        | 51.61%<br>38.45%                                                           | 49.52%<br>0.83%                                                                     | 68.05%                                                            | 38.45%                                                           | 43.33%                                                            | 8.65                                                   | 4.62                                                   | 8.65                                                   | 4.62                                                   | 8.65                                                   | 4.10                                                   |
| Eterna Oil<br>SEPLAT                                                                                                                  | 31-Dec                                                                       | 73,608.33                                                                                                         | 216.80                                                           | 0.00%                                                                | -9.97%                                                                 | 51.61%                                                                     | 49.52%                                                                              |                                                                   |                                                                  |                                                                   |                                                        |                                                        |                                                        |                                                        |                                                        |                                                        |
| Eterna Oil<br>SEPLAT<br>INSURANCE                                                                                                     | 31-Dec<br>31-Dec<br>31-Dec                                                   | 73,608.33<br>9,533.30<br>399,047.40                                                                               | 216.80<br>7.31<br>721.20                                         | 0.00%<br>0.00%<br>0.00%                                              | -9.97%<br>0.00%<br>-1.41%                                              | 51.61%<br>38.45%<br>45.37%                                                 | 49.52%<br>0.83%<br>16.32%                                                           | 68.05%<br>79.99%                                                  | 38.45%<br>45.37%                                                 | 43.33%<br>79.27%                                                  | 8.65<br>770.00                                         | 4.62<br>490.00                                         | 8.65<br>770.00                                         | 4.62<br>402.30                                         | 8.65<br>770.00                                         | 4.10<br>400.70                                         |
| Eterna Oil SEPLAT INSURANCE AllCO Insurance                                                                                           | 31-Dec<br>31-Dec<br>31-Dec<br>31-Dec                                         | 73,608.33<br>9,533.30<br>399,047.40<br>11,440.27                                                                  | 216.80<br>7.31<br>721.20                                         | 0.00%<br>0.00%<br>0.00%                                              | -9.97%<br>0.00%<br>-1.41%<br>0.78%                                     | 51.61%<br>38.45%<br>45.37%                                                 | 49.52%<br>0.83%<br>16.32%<br>0.78%                                                  | 68.05%<br>79.99%<br>36.84%                                        | 38.45%<br>45.37%<br>16.07%                                       | 43.33%<br>79.27%<br>15.04%                                        | 8.65<br>770.00<br>1.59                                 | 4.62<br>490.00<br>0.90                                 | 8.65<br>770.00<br>1.59                                 | 4.62<br>402.30<br>0.90                                 | 8.65<br>770.00<br>1.59                                 | 4.10<br>400.70<br>0.90                                 |
| Eterna Oil SEPLAT INSURANCE AllCO Insurance Continental Re                                                                            | 31-Dec<br>31-Dec<br>31-Dec<br>31-Dec<br>31-Dec                               | 73,608.33<br>9,533.30<br>399,047.40<br>11,440.27<br>22,721.04                                                     | 216.80<br>7.31<br>721.20<br>1.30<br>2.20                         | 0.00%<br>0.00%<br>0.00%<br>0.00%                                     | -9.97%<br>0.00%<br>-1.41%<br>0.78%<br>0.00%                            | 51.61%<br>38.45%<br>45.37%<br>16.07%<br>0.00%                              | 49.52%<br>0.83%<br>16.32%<br>0.78%<br>0.00%                                         | 68.05%<br>79.99%<br>36.84%<br>0.00%                               | 38.45%<br>45.37%<br>16.07%<br>0.00%                              | 43.33%<br>79.27%<br>15.04%<br>0.00%                               | 8.65<br>770.00<br>1.59<br>2.20                         | 4.62<br>490.00<br>0.90<br>2.20                         | 8.65<br>770.00<br>1.59<br>2.20                         | 4.62<br>402.30<br>0.90<br>2.20                         | 8.65<br>770.00<br>1.59<br>2.20                         | 4.10<br>400.70<br>0.90<br>2.20                         |
| Eterna Oil SEPLAT INSURANCE AllCO Insurance Continental Re Custodian & Allied                                                         | 31-Dec<br>31-Dec<br>31-Dec<br>31-Dec<br>31-Dec<br>31-Dec                     | 73,608.33<br>9,533.30<br>399,047.40<br>11,440.27<br>22,721.04<br>44,996.26                                        | 216.80<br>7.31<br>721.20<br>1.30<br>2.20<br>7.65                 | 0.00%<br>0.00%<br>0.00%<br>0.00%<br>0.00%<br>0.00%                   | -9.97%<br>0.00%<br>-1.41%<br>0.78%<br>0.00%<br>0.00%                   | 51.61%<br>38.45%<br>45.37%<br>16.07%<br>0.00%<br>30.77%                    | 49.52%<br>0.83%<br>16.32%<br>0.78%<br>0.00%<br>29.66%                               | 68.05%<br>79.99%<br>36.84%<br>0.00%<br>17.69%                     | 38.45%<br>45.37%<br>16.07%<br>0.00%<br>30.77%                    | 43.33%<br>79.27%<br>15.04%<br>0.00%<br>30.77%                     | 8.65<br>770.00<br>1.59<br>2.20<br>8.45                 | 4.62<br>490.00<br>0.90<br>2.20<br>5.75                 | 8.65<br>770.00<br>1.59<br>2.20<br>8.45                 | 4.62<br>402.30<br>0.90<br>2.20<br>5.75                 | 8.65<br>770.00<br>1.59<br>2.20<br>8.45                 | 4.10<br>400.70<br>0.90<br>2.20<br>5.75                 |
| Eterna Oil SEPLAT INSURANCE AllCO Insurance Continental Re Custodian & Allied Mansard                                                 | 31-Dec<br>31-Dec<br>31-Dec<br>31-Dec<br>31-Dec<br>31-Dec<br>31-Dec           | 73,608.33<br>9,533.30<br>399,047.40<br>11,440.27<br>22,721.04<br>44,996.26<br>23,205.00                           | 216.80<br>7.31<br>721.20<br>1.30<br>2.20<br>7.65<br>2.21         | 0.00%<br>0.00%<br>0.00%<br>0.00%<br>0.00%<br>0.00%<br>0.45%          | -9.97%<br>0.00%<br>-1.41%<br>0.78%<br>0.00%<br>0.00%<br>2.31%          | 51.61%<br>38.45%<br>45.37%<br>16.07%<br>0.00%<br>30.77%<br>85.71%          | 49.52%<br>0.83%<br>16.32%<br>0.78%<br>0.00%<br>29.66%<br>151.14%                    | 68.05%<br>79.99%<br>36.84%<br>0.00%<br>17.69%<br>2.79%            | 38.45%<br>45.37%<br>16.07%<br>0.00%<br>30.77%<br>85.71%          | 43.33%<br>79.27%<br>15.04%<br>0.00%<br>30.77%<br>110.48%          | 8.65<br>770.00<br>1.59<br>2.20<br>8.45<br>2.99         | 4.62<br>490.00<br>0.90<br>2.20<br>5.75<br>0.83         | 8.65<br>770.00<br>1.59<br>2.20<br>8.45<br>2.99         | 4.62<br>402.30<br>0.90<br>2.20<br>5.75<br>0.83         | 8.65<br>770.00<br>1.59<br>2.20<br>8.45<br>2.99         | 4.10<br>400.70<br>0.90<br>2.20<br>5.75<br>0.70         |
| Eterna Oil SEPLAT INSURANCE AllCO Insurance Continental Re Custodian & Allied Mansard Prestige Assurance                              | 31-Dec<br>31-Dec<br>31-Dec<br>31-Dec<br>31-Dec<br>31-Dec                     | 73,608.33<br>9,533.30<br>399,047.40<br>11,440.27<br>22,721.04<br>44,996.26                                        | 216.80<br>7.31<br>721.20<br>1.30<br>2.20<br>7.65                 | 0.00%<br>0.00%<br>0.00%<br>0.00%<br>0.00%<br>0.00%                   | -9.97%<br>0.00%<br>-1.41%<br>0.78%<br>0.00%<br>0.00%                   | 51.61%<br>38.45%<br>45.37%<br>16.07%<br>0.00%<br>30.77%                    | 49.52%<br>0.83%<br>16.32%<br>0.78%<br>0.00%<br>29.66%                               | 68.05%<br>79.99%<br>36.84%<br>0.00%<br>17.69%                     | 38.45%<br>45.37%<br>16.07%<br>0.00%<br>30.77%                    | 43.33%<br>79.27%<br>15.04%<br>0.00%<br>30.77%                     | 8.65<br>770.00<br>1.59<br>2.20<br>8.45                 | 4.62<br>490.00<br>0.90<br>2.20<br>5.75                 | 8.65<br>770.00<br>1.59<br>2.20<br>8.45                 | 4.62<br>402.30<br>0.90<br>2.20<br>5.75                 | 8.65<br>770.00<br>1.59<br>2.20<br>8.45                 | 4.10<br>400.70<br>0.90<br>2.20<br>5.75                 |
| Eterna Oil SEPLAT INSURANCE AllCO Insurance Continental Re Custodian & Allied Mansard Prestige Assurance AGRICULTURE                  | 31-Dec<br>31-Dec<br>31-Dec<br>31-Dec<br>31-Dec<br>31-Dec<br>31-Dec           | 73,608.33<br>9,533.30<br>399,047.40<br>11,440.27<br>22,721.04<br>44,996.26<br>23,205.00<br>2,593.60               | 216.80<br>7.31<br>721.20<br>1.30<br>2.20<br>7.65<br>2.21<br>0.47 | 0.00%<br>0.00%<br>0.00%<br>0.00%<br>0.00%<br>0.00%<br>0.45%<br>0.00% | -9.97%<br>0.00%<br>-1.41%<br>0.78%<br>0.00%<br>0.00%<br>2.31%<br>0.00% | 51.61%<br>38.45%<br>45.37%<br>16.07%<br>0.00%<br>30.77%<br>85.71%<br>2.17% | 49.52%<br>0.83%<br>16.32%<br>0.78%<br>0.00%<br>29.66%<br>151.14%<br>2.17%           | 68.05%<br>79.99%<br>36.84%<br>0.00%<br>17.69%<br>2.79%<br>-14.55% | 38.45%<br>45.37%<br>16.07%<br>0.00%<br>30.77%<br>85.71%<br>2.17% | 43.33%<br>79.27%<br>15.04%<br>0.00%<br>30.77%<br>110.48%<br>2.17% | 8.65<br>770.00<br>1.59<br>2.20<br>8.45<br>2.99<br>0.60 | 4.62<br>490.00<br>0.90<br>2.20<br>5.75<br>0.83<br>0.41 | 8.65<br>770.00<br>1.59<br>2.20<br>8.45<br>2.99<br>0.60 | 4.62<br>402.30<br>0.90<br>2.20<br>5.75<br>0.83<br>0.41 | 8.65<br>770.00<br>1.59<br>2.20<br>8.45<br>2.99<br>0.60 | 4.10<br>400.70<br>0.90<br>2.20<br>5.75<br>0.70<br>0.41 |
| Eterna Oil SEPLAT INSURANCE AllCO Insurance Continental Re Custodian & Allied Mansard Prestige Assurance AGRICULTURE Okomu Oil        | 31-Dec<br>31-Dec<br>31-Dec<br>31-Dec<br>31-Dec<br>31-Dec<br>31-Dec<br>31-Dec | 73,608.33<br>9,533.30<br>399,047.40<br>11,440.27<br>22,721.04<br>44,996.26<br>23,205.00<br>2,593.60<br>135,455.22 | 216.80<br>7.31<br>721.20<br>1.30<br>2.20<br>7.65<br>2.21<br>0.47 | 0.00%<br>0.00%<br>0.00%<br>0.00%<br>0.00%<br>0.00%<br>0.45%<br>0.00% | -9.97%<br>0.00%<br>-1.41%<br>0.78%<br>0.00%<br>0.00%<br>2.31%<br>0.00% | 51.61%<br>38.45%<br>45.37%<br>16.07%<br>0.00%<br>30.77%<br>85.71%<br>2.17% | 49.52%<br>0.83%<br>16.32%<br>0.78%<br>0.00%<br>29.66%<br>151.14%<br>2.17%<br>47.15% | 68.05%<br>79.99%<br>36.84%<br>0.00%<br>17.69%<br>2.79%<br>-14.55% | 38.45%<br>45.37%<br>16.07%<br>0.00%<br>30.77%<br>85.71%<br>2.17% | 43.33%<br>79.27%<br>15.04%<br>0.00%<br>30.77%<br>110.48%<br>2.17% | 8.65<br>770.00<br>1.59<br>2.20<br>8.45<br>2.99<br>0.60 | 4.62<br>490.00<br>0.90<br>2.20<br>5.75<br>0.83<br>0.41 | 8.65<br>770.00<br>1.59<br>2.20<br>8.45<br>2.99<br>0.60 | 4.62<br>402.30<br>0.90<br>2.20<br>5.75<br>0.83<br>0.41 | 8.65<br>770.00<br>1.59<br>2.20<br>8.45<br>2.99<br>0.60 | 4.10<br>400.70<br>0.90<br>2.20<br>5.75<br>0.70<br>0.41 |
| Eterna Oil SEPLAT INSURANCE AllCO Insurance Continental Re Custodian & Allied Mansard Prestige Assurance AGRICULTURE                  | 31-Dec<br>31-Dec<br>31-Dec<br>31-Dec<br>31-Dec<br>31-Dec<br>31-Dec           | 73,608.33<br>9,533.30<br>399,047.40<br>11,440.27<br>22,721.04<br>44,996.26<br>23,205.00<br>2,593.60               | 216.80<br>7.31<br>721.20<br>1.30<br>2.20<br>7.65<br>2.21<br>0.47 | 0.00%<br>0.00%<br>0.00%<br>0.00%<br>0.00%<br>0.00%<br>0.45%<br>0.00% | -9.97%<br>0.00%<br>-1.41%<br>0.78%<br>0.00%<br>0.00%<br>2.31%<br>0.00% | 51.61%<br>38.45%<br>45.37%<br>16.07%<br>0.00%<br>30.77%<br>85.71%<br>2.17% | 49.52%<br>0.83%<br>16.32%<br>0.78%<br>0.00%<br>29.66%<br>151.14%<br>2.17%           | 68.05%<br>79.99%<br>36.84%<br>0.00%<br>17.69%<br>2.79%<br>-14.55% | 38.45%<br>45.37%<br>16.07%<br>0.00%<br>30.77%<br>85.71%<br>2.17% | 43.33%<br>79.27%<br>15.04%<br>0.00%<br>30.77%<br>110.48%<br>2.17% | 8.65<br>770.00<br>1.59<br>2.20<br>8.45<br>2.99<br>0.60 | 4.62<br>490.00<br>0.90<br>2.20<br>5.75<br>0.83<br>0.41 | 8.65<br>770.00<br>1.59<br>2.20<br>8.45<br>2.99<br>0.60 | 4.62<br>402.30<br>0.90<br>2.20<br>5.75<br>0.83<br>0.41 | 8.65<br>770.00<br>1.59<br>2.20<br>8.45<br>2.99<br>0.60 | 4.10<br>400.70<br>0.90<br>2.20<br>5.75<br>0.70<br>0.41 |
| Eterna Oil SEPLAT INSURANCE AllCO Insurance Continental Re Custodian & Allied Mansard Prestige Assurance AGRICULTURE Okomu Oil Presco | 31-Dec<br>31-Dec<br>31-Dec<br>31-Dec<br>31-Dec<br>31-Dec<br>31-Dec<br>31-Dec | 73,608.33<br>9,533.30<br>399,047.40<br>11,440.27<br>22,721.04<br>44,996.26<br>23,205.00<br>2,593.60<br>135,455.22 | 216.80<br>7.31<br>721.20<br>1.30<br>2.20<br>7.65<br>2.21<br>0.47 | 0.00%<br>0.00%<br>0.00%<br>0.00%<br>0.00%<br>0.00%<br>0.45%<br>0.00% | -9.97%<br>0.00%<br>-1.41%<br>0.78%<br>0.00%<br>0.00%<br>2.31%<br>0.00% | 51.61%<br>38.45%<br>45.37%<br>16.07%<br>0.00%<br>30.77%<br>85.71%<br>2.17% | 49.52%<br>0.83%<br>16.32%<br>0.78%<br>0.00%<br>29.66%<br>151.14%<br>2.17%<br>47.15% | 68.05%<br>79.99%<br>36.84%<br>0.00%<br>17.69%<br>2.79%<br>-14.55% | 38.45%<br>45.37%<br>16.07%<br>0.00%<br>30.77%<br>85.71%<br>2.17% | 43.33%<br>79.27%<br>15.04%<br>0.00%<br>30.77%<br>110.48%<br>2.17% | 8.65<br>770.00<br>1.59<br>2.20<br>8.45<br>2.99<br>0.60 | 4.62<br>490.00<br>0.90<br>2.20<br>5.75<br>0.83<br>0.41 | 8.65<br>770.00<br>1.59<br>2.20<br>8.45<br>2.99<br>0.60 | 4.62<br>402.30<br>0.90<br>2.20<br>5.75<br>0.83<br>0.41 | 8.65<br>770.00<br>1.59<br>2.20<br>8.45<br>2.99<br>0.60 | 4.10<br>400.70<br>0.90<br>2.20<br>5.75<br>0.70<br>0.41 |
| Eterna Oil SEPLAT INSURANCE AllCO Insurance Continental Re Custodian & Allied Mansard Prestige Assurance AGRICULTURE Okomu Oil        | 31-Dec<br>31-Dec<br>31-Dec<br>31-Dec<br>31-Dec<br>31-Dec<br>31-Dec<br>31-Dec | 73,608.33<br>9,533.30<br>399,047.40<br>11,440.27<br>22,721.04<br>44,996.26<br>23,205.00<br>2,593.60<br>135,455.22 | 216.80<br>7.31<br>721.20<br>1.30<br>2.20<br>7.65<br>2.21<br>0.47 | 0.00%<br>0.00%<br>0.00%<br>0.00%<br>0.00%<br>0.00%<br>0.45%<br>0.00% | -9.97%<br>0.00%<br>-1.41%<br>0.78%<br>0.00%<br>0.00%<br>2.31%<br>0.00% | 51.61%<br>38.45%<br>45.37%<br>16.07%<br>0.00%<br>30.77%<br>85.71%<br>2.17% | 49.52%<br>0.83%<br>16.32%<br>0.78%<br>0.00%<br>29.66%<br>151.14%<br>2.17%<br>47.15% | 68.05%<br>79.99%<br>36.84%<br>0.00%<br>17.69%<br>2.79%<br>-14.55% | 38.45%<br>45.37%<br>16.07%<br>0.00%<br>30.77%<br>85.71%<br>2.17% | 43.33%<br>79.27%<br>15.04%<br>0.00%<br>30.77%<br>110.48%<br>2.17% | 8.65<br>770.00<br>1.59<br>2.20<br>8.45<br>2.99<br>0.60 | 4.62<br>490.00<br>0.90<br>2.20<br>5.75<br>0.83<br>0.41 | 8.65<br>770.00<br>1.59<br>2.20<br>8.45<br>2.99<br>0.60 | 4.62<br>402.30<br>0.90<br>2.20<br>5.75<br>0.83<br>0.41 | 8.65<br>770.00<br>1.59<br>2.20<br>8.45<br>2.99<br>0.60 | 4.10<br>400.70<br>0.90<br>2.20<br>5.75<br>0.70<br>0.41 |