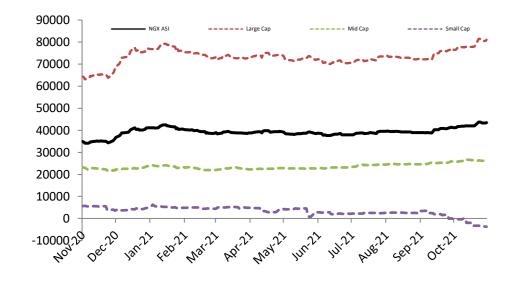

## NGX All Share

|                                       | Today's Close | 1 Day Change | 1 Week Change/Level | QTD Change/Level | YTD Change/Level | 52 Week Change/Level |
|---------------------------------------|---------------|--------------|---------------------|------------------|------------------|----------------------|
| NGXASI Index                          | 43,349.90     | -0.22%       | -0.82%              | 8.05%            | 7.65%            | 24.50%               |
| Market Cap ( <del>N</del> billions)   | 22,622.80     | -0.22%       | -0.82%              | 7.84%            | 7.44%            | 24.35%               |
| Volume Traded (millions)              | 264.79        | -37.53%      | 1,458.21            | 71,340.73        | 74,712.24        | 87,057.45            |
| Value Traded ( <del>N</del> millions) | 6,084.93      | -47.77%      | 28,813.23           | 760,418.73       | 780,264.26       | 946,306.37           |
| NGN/USD                               | 415           | 0.00%        | 0.09%               | 5.49%            | 1.18%            | 7.54%                |
| NGXASI (\$)                           | 104.43        | -0.22%       | -0.91%              | 2.12%            | 6.37%            | 15.12%               |
| Market Cap (\$ millions)              | 54,499.65     | -0.22%       | -0.91%              | 1.92%            | 6.17%            | 14.97%               |

## Index Performance

|                            | 1 Day  |             | 3 Month  |                |            |            |              | 52 Wk           | 52 Wk Max |
|----------------------------|--------|-------------|----------|----------------|------------|------------|--------------|-----------------|-----------|
| ARM Sector Indices         | Return | 1 Wk Return | Return   | 6 Month Return | QTD Return | YTD Return | 52 Wk Return | Volatility (SD) | Drawdown  |
| BANKING                    | -0.83% | -0.69%      | -3.57%   | 4.57%          | -3.57%     | -1.01%     | -8.35%       | 1.10%           | -5.21%    |
| BREWERS                    | -0.35% | -0.61%      | -1.52%   | -0.66%         | -1.52%     | 2.16%      | -2.21%       | 1.48%           | -8.43%    |
| CEMENT                     | 0.00%  | -0.03%      | 14.33%   | 17.75%         | 14.33%     | 10.85%     | 44.99%       | 1.39%           | -4.88%    |
| TELECOM                    | 0.00%  | -1.40%      | 13.61%   | 9.82%          | 13.61%     | 12.00%     | 49.88%       | 1.33%           | -4.91%    |
| PERSONAL CARE              | -5.89% | -6.20%      | 3.02%    | 7.24%          | 3.02%      | -0.67%     | -2.31%       | 1.82%           | -7.44%    |
| CONSTRUCTION               | 0.00%  | 0.00%       | 20.24%   | 10.22%         | 20.24%     | 20.59%     | 16.48%       | 1.34%           | -6.25%    |
| FOOD                       | -0.21% | -0.62%      | -4.97%   | -0.88%         | -4.97%     | -3.82%     | -3.15%       | 0.89%           | -6.08%    |
| INSURANCE                  | -0.11% | -0.13%      | 15.47%   | 9.59%          | 15.47%     | 19.76%     | 8.49%        | 1.36%           | -8.23%    |
| OIL& GAS                   | 0.14%  | -4.79%      | 121.19%  | 62.21%         | 121.19%    | 186.14%    | 220.23%      | 3.09%           | -11.70%   |
| REAL ESTATE                | 0.00%  | 0.00%       | -1.29%   | 0.91%          | -1.29%     | -1.11%     | -1.49%       | 0.16%           | -2.18%    |
| ARM Capitalization Indices |        |             |          |                |            |            |              |                 |           |
| Large Cap (Top 10%)        | -0.14% | -0.72%      | 7.33%    | 9.47%          | 7.33%      | 6.45%      | 25.56%       | 0.74%           | -1.97%    |
| Mid Cap (Mid 30%)          | -0.54% | -1.42%      | 12.86%   | 13.41%         | 12.86%     | 14.99%     | 11.66%       | 0.61%           | -3.25%    |
| Small Cap (Bottom 60%)     | 2.70%  | 13.82%      | -190.04% | -186.74%       | -190.04%   | -188.39%   | -167.41%     | 156.13%         | -2128.82% |