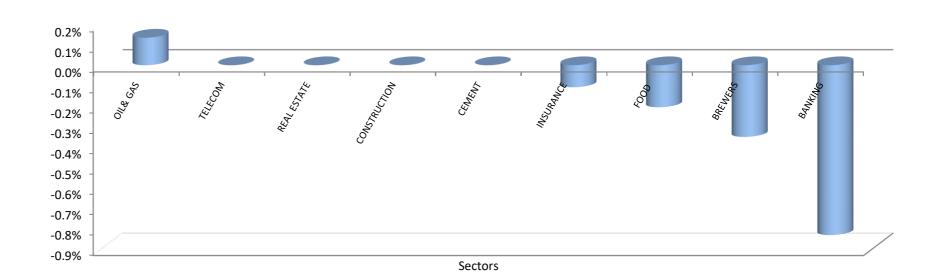

## Index Performance

|                            | 1 Day  |             | 3 Month  |                |            |            |              | 52 Wk           | 52 Wk Max |
|----------------------------|--------|-------------|----------|----------------|------------|------------|--------------|-----------------|-----------|
| ARM Sector Indices         | Return | 1 Wk Return | Return   | 6 Month Return | QTD Return | YTD Return | 52 Wk Return | Volatility (SD) | Drawdown  |
| BANKING                    | -0.83% | -0.69%      | -3.57%   | 4.57%          | -3.57%     | -1.01%     | -8.35%       | 1.10%           | -5.21%    |
| BREWERS                    | -0.35% | -0.61%      | -1.52%   | -0.66%         | -1.52%     | 2.16%      | -2.21%       | 1.48%           | -8.43%    |
| CEMENT                     | 0.00%  | -0.03%      | 14.33%   | 17.75%         | 14.33%     | 10.85%     | 44.99%       | 1.39%           | -4.88%    |
| TELECOM                    | 0.00%  | -1.40%      | 13.61%   | 9.82%          | 13.61%     | 12.00%     | 49.88%       | 1.33%           | -4.91%    |
| PERSONAL CARE              | -5.89% | -6.20%      | 3.02%    | 7.24%          | 3.02%      | -0.67%     | -2.31%       | 1.82%           | -7.44%    |
| CONSTRUCTION               | 0.00%  | 0.00%       | 20.24%   | 10.22%         | 20.24%     | 20.59%     | 16.48%       | 1.34%           | -6.25%    |
| FOOD                       | -0.21% | -0.62%      | -4.97%   | -0.88%         | -4.97%     | -3.82%     | -3.15%       | 0.89%           | -6.08%    |
| INSURANCE                  | -0.11% | -0.13%      | 15.47%   | 9.59%          | 15.47%     | 19.76%     | 8.49%        | 1.36%           | -8.23%    |
| OIL& GAS                   | 0.14%  | -4.79%      | 121.19%  | 62.21%         | 121.19%    | 186.14%    | 220.23%      | 3.09%           | -11.70%   |
| REAL ESTATE                | 0.00%  | 0.00%       | -1.29%   | 0.91%          | -1.29%     | -1.11%     | -1.49%       | 0.16%           | -2.18%    |
| ARM Capitalization Indices |        |             |          |                |            |            |              |                 |           |
| Large Cap (Top 10%)        | -0.14% | -0.72%      | 7.33%    | 9.47%          | 7.33%      | 6.45%      | 25.56%       | 0.74%           | -1.97%    |
| Mid Cap (Mid 30%)          | -0.54% | -1.42%      | 12.86%   | 13.41%         | 12.86%     | 14.99%     | 11.66%       | 0.61%           | -3.25%    |
| Small Cap (Bottom 60%)     | 2.70%  | 13.82%      | -190.04% | -186.74%       | -190.04%   | -188.39%   | -167.41%     | 156.13%         | -2128.82% |

1 Day Index Return

| Coverage Performance                                                                                                                  |                                                                              |                                                                                                                   |                                                                  | 1-day                                                                | 1-week                                                                 | 3-month                                                                    | 6-month                                                                             |                                                                   |                                                                  |                                                                   |                                                        |                                                        |                                                        |                                                        |                                                        |                                                        |
|---------------------------------------------------------------------------------------------------------------------------------------|------------------------------------------------------------------------------|-------------------------------------------------------------------------------------------------------------------|------------------------------------------------------------------|----------------------------------------------------------------------|------------------------------------------------------------------------|----------------------------------------------------------------------------|-------------------------------------------------------------------------------------|-------------------------------------------------------------------|------------------------------------------------------------------|-------------------------------------------------------------------|--------------------------------------------------------|--------------------------------------------------------|--------------------------------------------------------|--------------------------------------------------------|--------------------------------------------------------|--------------------------------------------------------|
|                                                                                                                                       |                                                                              | Market Cap. (N'mln)                                                                                               | Closing Price                                                    | Return                                                               | Return                                                                 | Return                                                                     | Return                                                                              | 52 wk Return                                                      | QTD Return                                                       | YTD Return                                                        | QTD High                                               | QTD Low                                                | YTD High                                               | YTD Low                                                | 52 Wk High                                             | 52 Wk Low                                              |
| BANKING                                                                                                                               |                                                                              |                                                                                                                   |                                                                  |                                                                      |                                                                        |                                                                            |                                                                                     |                                                                   |                                                                  |                                                                   |                                                        |                                                        |                                                        |                                                        |                                                        |                                                        |
| Access Bank                                                                                                                           | 31-Dec                                                                       | 263,244.54                                                                                                        | 9.10                                                             | -2.67%                                                               | -3.19%                                                                 | 0.55%                                                                      | 10.30%                                                                              | 4.00%                                                             | 0.55%                                                            | 7.69%                                                             | 9.80                                                   | 7.20                                                   | 9.80                                                   | 7.20                                                   | 9.80                                                   | 7.20                                                   |
| FBN Holdings                                                                                                                          | 31-Dec                                                                       | 441,512.10                                                                                                        | 12.30                                                            | -1.60%                                                               | 7.42%                                                                  | 65.10%                                                                     | 67.35%                                                                              | 58.71%                                                            | 65.10%                                                           | 72.03%                                                            | 12.70                                                  | 6.90                                                   | 12.70                                                  | 6.90                                                   | 12.70                                                  | 6.30                                                   |
| FCMB                                                                                                                                  | 31-Dec                                                                       | 60,002.21                                                                                                         | 3.03                                                             | 0.00%                                                                | -0.66%                                                                 | -6.77%                                                                     | 1.34%                                                                               | -9.55%                                                            | -6.77%                                                           | -9.01%                                                            | 3.50                                                   | 2.66                                                   | 3.50                                                   | 2.66                                                   | 3.50                                                   | 2.66                                                   |
| GTCO                                                                                                                                  | 31-Dec                                                                       | 774,040.01                                                                                                        | 26.30                                                            | -2.23%                                                               | -4.88%                                                                 | -20.30%                                                                    | -10.85%                                                                             | -28.92%                                                           | -20.30%                                                          | -18.70%                                                           | 36.00                                                  | 26.30                                                  | 36.00                                                  | 26.30                                                  | 36.00                                                  | 26.30                                                  |
| StanbicIBTC HOLDCO                                                                                                                    | 31-Dec                                                                       | 390,000.00                                                                                                        | 39.00                                                            | 0.00%                                                                | 0.00%                                                                  | -11.36%                                                                    | -13.33%                                                                             | -13.04%                                                           | -11.36%                                                          | -11.46%                                                           | 52.90                                                  | 38.00                                                  | 52.90                                                  | 38.00                                                  | 52.90                                                  | 38.00                                                  |
| United Bank for Africa                                                                                                                | 31-Dec                                                                       | 277,043.66                                                                                                        | 8.40                                                             | 0.60%                                                                | 0.60%                                                                  | -5.08%                                                                     | 14.29%                                                                              | -3.45%                                                            | -5.08%                                                           | -2.89%                                                            | 9.25                                                   | 6.80                                                   | 9.25                                                   | 6.80                                                   | 9.25                                                   | 6.80                                                   |
| Union Bank                                                                                                                            | 31-Dec                                                                       | 84,679.03                                                                                                         | 5.00                                                             | -0.99%                                                               | 0.00%                                                                  | -5.66%                                                                     | -12.28%                                                                             | -15.25%                                                           | -5.66%                                                           | -6.54%                                                            | 6.10                                                   | 4.55                                                   | 6.10                                                   | 4.55                                                   | 6.10                                                   | 4.55                                                   |
| Wema Bank                                                                                                                             | 31-Dec                                                                       | 34,354.88                                                                                                         | 0.87                                                             | 2.35%                                                                | 0.00%                                                                  | 17.57%                                                                     | 58.18%                                                                              | 10.13%                                                            | 17.57%                                                           | 26.09%                                                            | 0.90                                                   | 0.55                                                   | 0.90                                                   | 0.55                                                   | 0.90                                                   | 0.55                                                   |
| Zenith Bank                                                                                                                           | 31-Dec                                                                       | 756,655.50                                                                                                        | 24.10                                                            | 0.21%                                                                | 0.00%                                                                  | -6.04%                                                                     | 1.69%                                                                               | -9.74%                                                            | -6.04%                                                           | -2.82%                                                            | 27.20                                                  | 20.30                                                  | 27.20                                                  | 20.30                                                  | 27.20                                                  | 20.30                                                  |
| Ecobank<br>Eidelin Book                                                                                                               | 31-Dec                                                                       | 134,800.35<br>75,334.47                                                                                           | 8.45<br>2.60                                                     | 1.81%<br>-2.26%                                                      | -2.31%<br>-3.70%                                                       | 28.03%<br>-0.76%                                                           | 59.43%<br>9.24%                                                                     | 21.58%<br>-8.77%                                                  | 28.03%<br>-0.76%                                                 | 40.83%<br>3.17%                                                   | 8.90<br>2.79                                           | 4.70<br>2.10                                           | 8.90<br>2.79                                           | 4.70<br>2.10                                           | 8.90<br>2.79                                           | 4.70<br>2.10                                           |
| Fidelity Bank Sterling Bank                                                                                                           | 31-Dec<br>31-Dec                                                             | 43,473.53                                                                                                         | 1.51                                                             | 0.00%                                                                | -2.58%                                                                 | -25.25%                                                                    | -5.63%                                                                              | -6.77%<br>-27.75%                                                 | -25.25%                                                          | -25.98%                                                           | 2.04                                                   | 1.43                                                   | 2.79                                                   | 1.43                                                   | 2.10                                                   | 1.43                                                   |
| Sterling bank                                                                                                                         | 31-Dec                                                                       | 45,475.55                                                                                                         | 1.51                                                             | 0.00%                                                                | -2.30%                                                                 | -23.2376                                                                   | -5.0576                                                                             | -27.7376                                                          | -23.2376                                                         | -23.7076                                                          | 2.04                                                   | 1.45                                                   | 2.10                                                   | 1.43                                                   | 2.10                                                   | 1.43                                                   |
| BREWERIES                                                                                                                             |                                                                              |                                                                                                                   |                                                                  |                                                                      |                                                                        |                                                                            |                                                                                     |                                                                   |                                                                  |                                                                   |                                                        |                                                        |                                                        |                                                        |                                                        |                                                        |
| Guinness                                                                                                                              | 30-Jun                                                                       | 54,964.92                                                                                                         | 36.50                                                            | 0.00%                                                                | -2.67%                                                                 | 102.22%                                                                    | 28.07%                                                                              | 82.96%                                                            | 102.22%                                                          | 92.11%                                                            | 39.90                                                  | 18.50                                                  | 39.90                                                  | 17.65                                                  | 39.90                                                  | 16.05                                                  |
| Nigerian Breweries                                                                                                                    | 31-Dec                                                                       | 416,277.80                                                                                                        | 52.50                                                            | 0.00%                                                                | 0.00%                                                                  | -9.48%                                                                     | -4.20%                                                                              | -9.48%                                                            | -9.48%                                                           | -6.25%                                                            | 63.00                                                  | 46.50                                                  | 63.00                                                  | 46.50                                                  | 63.00                                                  | 46.50                                                  |
| International Breweries                                                                                                               | 31-Mar                                                                       | 17,943.90                                                                                                         | 5.50                                                             | -1.79%                                                               | -0.90%                                                                 | -20.29%                                                                    | -3.51%                                                                              | -21.99%                                                           | -20.29%                                                          | -7.56%                                                            | 7.07                                                   | 4.50                                                   | 7.07                                                   | 4.50                                                   | 7.18                                                   | 4.50                                                   |
| CEMENT & CONSTRUCTION                                                                                                                 |                                                                              |                                                                                                                   |                                                                  |                                                                      |                                                                        |                                                                            |                                                                                     |                                                                   |                                                                  |                                                                   |                                                        |                                                        |                                                        |                                                        |                                                        |                                                        |
| Dangote Cement                                                                                                                        | 31-Dec                                                                       | 4,771,342.07                                                                                                      | 280.00                                                           | 0.00%                                                                | 0.00%                                                                  | 24.44%                                                                     | 30.23%                                                                              | 43.59%                                                            | 24.44%                                                           | 14.33%                                                            | 280.00                                                 | 204.00                                                 | 280.00                                                 | 204.00                                                 | 280.00                                                 | 183.00                                                 |
| BUA CEMENT                                                                                                                            | 31-Dec                                                                       | 2,522,894.38                                                                                                      | 74.50                                                            | 0.00%                                                                | 0.00%                                                                  | -6.88%                                                                     | -3.25%                                                                              | 33.04%                                                            | -6.88%                                                           | -3.68%                                                            | 80.00                                                  | 64.35                                                  | 85.00                                                  | 64.35                                                  | 85.00                                                  | 53.45                                                  |
| Lafarge                                                                                                                               | 31-Dec                                                                       | 139,758.72                                                                                                        | 25.50                                                            | 0.00%                                                                | -1.35%                                                                 | 14.35%                                                                     | 26.24%                                                                              | 5.81%                                                             | 14.35%                                                           | 21.14%                                                            | 30.30                                                  | 19.50                                                  | 30.30                                                  | 19.50                                                  | 30.30                                                  | 19.50                                                  |
| Julius Berger                                                                                                                         | 31-Dec                                                                       | 32,736.00                                                                                                         | 24.80                                                            | 0.00%                                                                | 0.00%                                                                  | 38.55%                                                                     | 18.10%                                                                              | 30.53%                                                            | 38.55%                                                           | 39.33%                                                            | 27.00                                                  | 17.00                                                  | 27.00                                                  | 17.00                                                  | 27.00                                                  | 17.00                                                  |
| UACN Property DevCo                                                                                                                   | 31-Dec                                                                       | 13,650.00                                                                                                         | 19.50                                                            | 0.00%                                                                | 0.00%                                                                  | -2.50%                                                                     | -12.16%                                                                             | -11.96%                                                           | -2.50%                                                           | -2.50%                                                            | 23.90                                                  | 18.00                                                  | 23.90                                                  | 18.00                                                  | 23.90                                                  | 18.00                                                  |
| CONSUMER & PERSONAL                                                                                                                   |                                                                              |                                                                                                                   |                                                                  |                                                                      |                                                                        |                                                                            |                                                                                     |                                                                   |                                                                  |                                                                   |                                                        |                                                        |                                                        |                                                        |                                                        |                                                        |
| CARE                                                                                                                                  |                                                                              |                                                                                                                   |                                                                  |                                                                      |                                                                        |                                                                            |                                                                                     |                                                                   |                                                                  |                                                                   |                                                        |                                                        |                                                        |                                                        |                                                        |                                                        |
| PZ Cussons                                                                                                                            | 31-May                                                                       | 23,028.77                                                                                                         | 5.80                                                             | -4.13%                                                               | -3.33%                                                                 | 11.54%                                                                     | 11.54%                                                                              | 19.59%                                                            | 11.54%                                                           | 9.43%                                                             | 6.50                                                   | 4.15                                                   | 6.50                                                   | 4.15                                                   | 6.50                                                   | 4.15                                                   |
| Unilever                                                                                                                              | 31-Dec                                                                       | 51,074.50                                                                                                         | 13.50                                                            | -7.53%                                                               | -7.53%                                                                 | 2.27%                                                                      | 7.14%                                                                               | -6.90%                                                            | 2.27%                                                            | -2.88%                                                            | 15.60                                                  | 11.65                                                  | 15.60                                                  | 11.65                                                  | 15.60                                                  | 11.65                                                  |
| Glaxo Smithkline                                                                                                                      | 31-Dec                                                                       | 7,235.05                                                                                                          | 6.05                                                             | 0.83%                                                                | -5.47%                                                                 | -13.57%                                                                    | -3.97%                                                                              | -20.92%                                                           | -13.57%                                                          | -12.32%                                                           | 7.25                                                   | 6.00                                                   | 7.25                                                   | 6.00                                                   | 7.40                                                   | 6.00                                                   |
| FOOD & BEVERAGES                                                                                                                      |                                                                              |                                                                                                                   |                                                                  |                                                                      |                                                                        |                                                                            |                                                                                     |                                                                   |                                                                  |                                                                   |                                                        |                                                        |                                                        |                                                        |                                                        |                                                        |
| Cadbury                                                                                                                               | 31-Dec                                                                       | 17,561.19                                                                                                         | 9.35                                                             | 0.00%                                                                | 0.00%                                                                  | 3.89%                                                                      | 14.02%                                                                              | -2.60%                                                            | 3.89%                                                            | 3.89%                                                             | 10.80                                                  | 7.75                                                   | 10.80                                                  | 7.75                                                   | 10.80                                                  | 7.75                                                   |
| Nascon                                                                                                                                | 30-Sep                                                                       | 37,489.55                                                                                                         | 14.15                                                            | 0.00%                                                                | 0.00%                                                                  | -2.41%                                                                     | -4.39%                                                                              | -18.68%                                                           | -2.41%                                                           | -2.41%                                                            | 17.55                                                  | 13.00                                                  | 17.55                                                  | 13.00                                                  | 17.55                                                  | 13.00                                                  |
| Dangote Sugar                                                                                                                         | 31-Dec                                                                       | 201,600.00                                                                                                        | 16.80                                                            | -1.18%                                                               | -1.75%                                                                 | -12.27%                                                                    | -5.62%                                                                              | -24.49%                                                           | -12.27%                                                          | -4.55%                                                            | 21.70                                                  | 16.40                                                  | 21.70                                                  | 16.40                                                  | 21.70                                                  | 16.40                                                  |
| Flour Mills                                                                                                                           | 31-Mar                                                                       | 78,202.27                                                                                                         | 29.80                                                            | -1.32%                                                               | 2.23%                                                                  | 11.61%                                                                     | 1.02%                                                                               | 6.43%                                                             | 11.61%                                                           | 14.62%                                                            | 34.70                                                  | 27.00                                                  | 34.70                                                  | 26.10                                                  | 34.70                                                  | 24.65                                                  |
| Nestle                                                                                                                                | 31-Dec                                                                       | 1,101,792.19                                                                                                      | 1,390.00                                                         | 0.00%                                                                | -0.71%                                                                 | -7.64%                                                                     | -2.11%                                                                              | -0.71%                                                            | -7.64%                                                           | -7.64%                                                            | 1,540.00                                               | 1,350.00                                               | 1,540.00                                               | 1,350.00                                               | 1,540.00                                               | 1,350.00                                               |
| Honeywell                                                                                                                             | 31-Mar                                                                       | 26,962.67                                                                                                         | 3.40                                                             | 0.00%                                                                | -3.95%                                                                 | 178.69%                                                                    | 200.88%                                                                             | 193.10%                                                           | 178.69%                                                          | 183.33%                                                           | 4.28                                                   | 1.09                                                   | 4.28                                                   | 1.09                                                   | 4.28                                                   | 1.05                                                   |
| UACN                                                                                                                                  | 31-Dec                                                                       | 21,129.51                                                                                                         | 11.00                                                            | 0.00%                                                                | 2.33%                                                                  | 46.67%                                                                     | 5.26%                                                                               | 38.36%                                                            | 46.67%                                                           | 51.72%                                                            | 11.45                                                  | 7.15                                                   | 11.45                                                  | 7.10                                                   | 11.45                                                  | 7.00                                                   |
| OIL& GAS                                                                                                                              |                                                                              |                                                                                                                   |                                                                  |                                                                      |                                                                        |                                                                            |                                                                                     |                                                                   |                                                                  |                                                                   |                                                        |                                                        |                                                        |                                                        |                                                        |                                                        |
| Forte Oil                                                                                                                             | 31-Dec                                                                       | 17,192.75                                                                                                         | 13.20                                                            | 0.00%                                                                | 0.00%                                                                  | 0.00%                                                                      | 0.00%                                                                               | 20.00%                                                            | 0.00%                                                            | 0.00%                                                             | 21.85                                                  | 13.20                                                  | 21.85                                                  | 13.20                                                  | 21.85                                                  | 12.05                                                  |
| Conoil Plc                                                                                                                            | 31-Dec                                                                       | 15,058.76                                                                                                         | 21.70                                                            | 0.00%                                                                | 0.00%                                                                  | 4.08%                                                                      | 16.04%                                                                              | 4.08%                                                             | 4.08%                                                            | 4.08%                                                             | 25.50                                                  | 17.00                                                  | 25.50                                                  | 17.00                                                  | 25.50                                                  | 17.00                                                  |
| Mobil Oil                                                                                                                             | 31-Dec                                                                       | 82,215.72                                                                                                         | 228.00                                                           | 0.00%                                                                | 0.00%                                                                  | 0.00%                                                                      | 0.00%                                                                               | 20.00%                                                            | 0.00%                                                            | 0.00%                                                             | 249.50                                                 | 228.00                                                 | 249.50                                                 | 228.00                                                 | 249.50                                                 | 190.00                                                 |
| Oando                                                                                                                                 | 31-Dec                                                                       | 58,969.63                                                                                                         | 4.90                                                             | 0.62%                                                                | 1.03%                                                                  | 38.03%                                                                     | 64.43%                                                                              | 48.48%                                                            | 38.03%                                                           | 32.43%                                                            | 5.26                                                   | 2.65                                                   | 5.26                                                   | 2.65                                                   | 5.26                                                   | 2.65                                                   |
| MRS Oil                                                                                                                               | 31-Dec                                                                       | 3,860.63                                                                                                          | 15.20                                                            | 0.00%                                                                | 0.00%                                                                  | 10.55%                                                                     | 39.45%                                                                              | 10.55%                                                            | 10.55%                                                           | 10.55%                                                            | 15.20                                                  | 10.90                                                  | 15.20                                                  | 10.90                                                  | 15.20                                                  | 10.90                                                  |
| Total                                                                                                                                 |                                                                              |                                                                                                                   |                                                                  |                                                                      |                                                                        |                                                                            |                                                                                     |                                                                   |                                                                  |                                                                   |                                                        |                                                        |                                                        |                                                        |                                                        |                                                        |
|                                                                                                                                       | 31-Dec                                                                       | 73,608.33                                                                                                         | 216.80                                                           | 0.00%                                                                | -9.97%                                                                 | 51.61%                                                                     | 49.52%                                                                              | 66.90%                                                            | 51.61%                                                           | 66.77%                                                            | 240.80                                                 | 135.90                                                 | 240.80                                                 | 130.00                                                 | 240.80                                                 | 129.90                                                 |
| Eterna Oil                                                                                                                            | 31-Dec<br>31-Dec                                                             | 73,608.33<br>9,533.30                                                                                             | 216.80<br>7.31                                                   | 0.00%<br>0.00%                                                       | -9.97%<br>0.00%                                                        | 51.61%<br>38.45%                                                           | 49.52%<br>0.83%                                                                     | 68.05%                                                            | 38.45%                                                           | 43.33%                                                            | 8.65                                                   | 4.62                                                   | 8.65                                                   | 4.62                                                   | 8.65                                                   | 4.10                                                   |
| Eterna Oil<br>SEPLAT                                                                                                                  | 31-Dec                                                                       | 73,608.33                                                                                                         | 216.80                                                           | 0.00%                                                                | -9.97%                                                                 | 51.61%                                                                     | 49.52%                                                                              |                                                                   |                                                                  |                                                                   |                                                        |                                                        |                                                        |                                                        |                                                        |                                                        |
| Eterna Oil<br>SEPLAT<br>INSURANCE                                                                                                     | 31-Dec<br>31-Dec<br>31-Dec                                                   | 73,608.33<br>9,533.30<br>399,047.40                                                                               | 216.80<br>7.31<br>721.20                                         | 0.00%<br>0.00%<br>0.00%                                              | -9.97%<br>0.00%<br>-1.41%                                              | 51.61%<br>38.45%<br>45.37%                                                 | 49.52%<br>0.83%<br>16.32%                                                           | 68.05%<br>79.99%                                                  | 38.45%<br>45.37%                                                 | 43.33%<br>79.27%                                                  | 8.65<br>770.00                                         | 4.62<br>490.00                                         | 8.65<br>770.00                                         | 4.62<br>402.30                                         | 8.65<br>770.00                                         | 4.10<br>400.70                                         |
| Eterna Oil SEPLAT INSURANCE AllCO Insurance                                                                                           | 31-Dec<br>31-Dec<br>31-Dec<br>31-Dec                                         | 73,608.33<br>9,533.30<br>399,047.40<br>11,440.27                                                                  | 216.80<br>7.31<br>721.20                                         | 0.00%<br>0.00%<br>0.00%                                              | -9.97%<br>0.00%<br>-1.41%<br>0.78%                                     | 51.61%<br>38.45%<br>45.37%                                                 | 49.52%<br>0.83%<br>16.32%<br>0.78%                                                  | 68.05%<br>79.99%<br>36.84%                                        | 38.45%<br>45.37%<br>16.07%                                       | 43.33%<br>79.27%<br>15.04%                                        | 8.65<br>770.00<br>1.59                                 | 4.62<br>490.00<br>0.90                                 | 8.65<br>770.00<br>1.59                                 | 4.62<br>402.30<br>0.90                                 | 8.65<br>770.00<br>1.59                                 | 4.10<br>400.70<br>0.90                                 |
| Eterna Oil SEPLAT INSURANCE AllCO Insurance Continental Re                                                                            | 31-Dec<br>31-Dec<br>31-Dec<br>31-Dec<br>31-Dec                               | 73,608.33<br>9,533.30<br>399,047.40<br>11,440.27<br>22,721.04                                                     | 216.80<br>7.31<br>721.20<br>1.30<br>2.20                         | 0.00%<br>0.00%<br>0.00%<br>0.00%                                     | -9.97%<br>0.00%<br>-1.41%<br>0.78%<br>0.00%                            | 51.61%<br>38.45%<br>45.37%<br>16.07%<br>0.00%                              | 49.52%<br>0.83%<br>16.32%<br>0.78%<br>0.00%                                         | 68.05%<br>79.99%<br>36.84%<br>0.00%                               | 38.45%<br>45.37%<br>16.07%<br>0.00%                              | 43.33%<br>79.27%<br>15.04%<br>0.00%                               | 8.65<br>770.00<br>1.59<br>2.20                         | 4.62<br>490.00<br>0.90<br>2.20                         | 8.65<br>770.00<br>1.59<br>2.20                         | 4.62<br>402.30<br>0.90<br>2.20                         | 8.65<br>770.00<br>1.59<br>2.20                         | 4.10<br>400.70<br>0.90<br>2.20                         |
| Eterna Oil SEPLAT INSURANCE AllCO Insurance Continental Re Custodian & Allied                                                         | 31-Dec<br>31-Dec<br>31-Dec<br>31-Dec<br>31-Dec<br>31-Dec                     | 73,608.33<br>9,533.30<br>399,047.40<br>11,440.27<br>22,721.04<br>44,996.26                                        | 216.80<br>7.31<br>721.20<br>1.30<br>2.20<br>7.65                 | 0.00%<br>0.00%<br>0.00%<br>0.00%<br>0.00%<br>0.00%                   | -9.97%<br>0.00%<br>-1.41%<br>0.78%<br>0.00%<br>0.00%                   | 51.61%<br>38.45%<br>45.37%<br>16.07%<br>0.00%<br>30.77%                    | 49.52%<br>0.83%<br>16.32%<br>0.78%<br>0.00%<br>29.66%                               | 68.05%<br>79.99%<br>36.84%<br>0.00%<br>17.69%                     | 38.45%<br>45.37%<br>16.07%<br>0.00%<br>30.77%                    | 43.33%<br>79.27%<br>15.04%<br>0.00%<br>30.77%                     | 8.65<br>770.00<br>1.59<br>2.20<br>8.45                 | 4.62<br>490.00<br>0.90<br>2.20<br>5.75                 | 8.65<br>770.00<br>1.59<br>2.20<br>8.45                 | 4.62<br>402.30<br>0.90<br>2.20<br>5.75                 | 8.65<br>770.00<br>1.59<br>2.20<br>8.45                 | 4.10<br>400.70<br>0.90<br>2.20<br>5.75                 |
| Eterna Oil SEPLAT INSURANCE AllCO Insurance Continental Re Custodian & Allied Mansard                                                 | 31-Dec<br>31-Dec<br>31-Dec<br>31-Dec<br>31-Dec<br>31-Dec<br>31-Dec           | 73,608.33<br>9,533.30<br>399,047.40<br>11,440.27<br>22,721.04<br>44,996.26<br>23,205.00                           | 216.80<br>7.31<br>721.20<br>1.30<br>2.20<br>7.65<br>2.21         | 0.00%<br>0.00%<br>0.00%<br>0.00%<br>0.00%<br>0.00%<br>0.45%          | -9.97%<br>0.00%<br>-1.41%<br>0.78%<br>0.00%<br>0.00%<br>2.31%          | 51.61%<br>38.45%<br>45.37%<br>16.07%<br>0.00%<br>30.77%<br>85.71%          | 49.52%<br>0.83%<br>16.32%<br>0.78%<br>0.00%<br>29.66%<br>151.14%                    | 68.05%<br>79.99%<br>36.84%<br>0.00%<br>17.69%<br>2.79%            | 38.45%<br>45.37%<br>16.07%<br>0.00%<br>30.77%<br>85.71%          | 43.33%<br>79.27%<br>15.04%<br>0.00%<br>30.77%<br>110.48%          | 8.65<br>770.00<br>1.59<br>2.20<br>8.45<br>2.99         | 4.62<br>490.00<br>0.90<br>2.20<br>5.75<br>0.83         | 8.65<br>770.00<br>1.59<br>2.20<br>8.45<br>2.99         | 4.62<br>402.30<br>0.90<br>2.20<br>5.75<br>0.83         | 8.65<br>770.00<br>1.59<br>2.20<br>8.45<br>2.99         | 4.10<br>400.70<br>0.90<br>2.20<br>5.75<br>0.70         |
| Eterna Oil SEPLAT INSURANCE AllCO Insurance Continental Re Custodian & Allied Mansard Prestige Assurance                              | 31-Dec<br>31-Dec<br>31-Dec<br>31-Dec<br>31-Dec<br>31-Dec                     | 73,608.33<br>9,533.30<br>399,047.40<br>11,440.27<br>22,721.04<br>44,996.26                                        | 216.80<br>7.31<br>721.20<br>1.30<br>2.20<br>7.65                 | 0.00%<br>0.00%<br>0.00%<br>0.00%<br>0.00%<br>0.00%                   | -9.97%<br>0.00%<br>-1.41%<br>0.78%<br>0.00%<br>0.00%                   | 51.61%<br>38.45%<br>45.37%<br>16.07%<br>0.00%<br>30.77%                    | 49.52%<br>0.83%<br>16.32%<br>0.78%<br>0.00%<br>29.66%                               | 68.05%<br>79.99%<br>36.84%<br>0.00%<br>17.69%                     | 38.45%<br>45.37%<br>16.07%<br>0.00%<br>30.77%                    | 43.33%<br>79.27%<br>15.04%<br>0.00%<br>30.77%                     | 8.65<br>770.00<br>1.59<br>2.20<br>8.45                 | 4.62<br>490.00<br>0.90<br>2.20<br>5.75                 | 8.65<br>770.00<br>1.59<br>2.20<br>8.45                 | 4.62<br>402.30<br>0.90<br>2.20<br>5.75                 | 8.65<br>770.00<br>1.59<br>2.20<br>8.45                 | 4.10<br>400.70<br>0.90<br>2.20<br>5.75                 |
| Eterna Oil SEPLAT INSURANCE AllCO Insurance Continental Re Custodian & Allied Mansard Prestige Assurance AGRICULTURE                  | 31-Dec<br>31-Dec<br>31-Dec<br>31-Dec<br>31-Dec<br>31-Dec<br>31-Dec           | 73,608.33<br>9,533.30<br>399,047.40<br>11,440.27<br>22,721.04<br>44,996.26<br>23,205.00<br>2,593.60               | 216.80<br>7.31<br>721.20<br>1.30<br>2.20<br>7.65<br>2.21<br>0.47 | 0.00%<br>0.00%<br>0.00%<br>0.00%<br>0.00%<br>0.00%<br>0.45%<br>0.00% | -9.97%<br>0.00%<br>-1.41%<br>0.78%<br>0.00%<br>0.00%<br>2.31%<br>0.00% | 51.61%<br>38.45%<br>45.37%<br>16.07%<br>0.00%<br>30.77%<br>85.71%<br>2.17% | 49.52%<br>0.83%<br>16.32%<br>0.78%<br>0.00%<br>29.66%<br>151.14%<br>2.17%           | 68.05%<br>79.99%<br>36.84%<br>0.00%<br>17.69%<br>2.79%<br>-14.55% | 38.45%<br>45.37%<br>16.07%<br>0.00%<br>30.77%<br>85.71%<br>2.17% | 43.33%<br>79.27%<br>15.04%<br>0.00%<br>30.77%<br>110.48%<br>2.17% | 8.65<br>770.00<br>1.59<br>2.20<br>8.45<br>2.99<br>0.60 | 4.62<br>490.00<br>0.90<br>2.20<br>5.75<br>0.83<br>0.41 | 8.65<br>770.00<br>1.59<br>2.20<br>8.45<br>2.99<br>0.60 | 4.62<br>402.30<br>0.90<br>2.20<br>5.75<br>0.83<br>0.41 | 8.65<br>770.00<br>1.59<br>2.20<br>8.45<br>2.99<br>0.60 | 4.10<br>400.70<br>0.90<br>2.20<br>5.75<br>0.70<br>0.41 |
| Eterna Oil SEPLAT INSURANCE AllCO Insurance Continental Re Custodian & Allied Mansard Prestige Assurance AGRICULTURE Okomu Oil        | 31-Dec<br>31-Dec<br>31-Dec<br>31-Dec<br>31-Dec<br>31-Dec<br>31-Dec<br>31-Dec | 73,608.33<br>9,533.30<br>399,047.40<br>11,440.27<br>22,721.04<br>44,996.26<br>23,205.00<br>2,593.60<br>135,455.22 | 216.80<br>7.31<br>721.20<br>1.30<br>2.20<br>7.65<br>2.21<br>0.47 | 0.00%<br>0.00%<br>0.00%<br>0.00%<br>0.00%<br>0.00%<br>0.45%<br>0.00% | -9.97%<br>0.00%<br>-1.41%<br>0.78%<br>0.00%<br>0.00%<br>2.31%<br>0.00% | 51.61%<br>38.45%<br>45.37%<br>16.07%<br>0.00%<br>30.77%<br>85.71%<br>2.17% | 49.52%<br>0.83%<br>16.32%<br>0.78%<br>0.00%<br>29.66%<br>151.14%<br>2.17%<br>47.15% | 68.05%<br>79.99%<br>36.84%<br>0.00%<br>17.69%<br>2.79%<br>-14.55% | 38.45%<br>45.37%<br>16.07%<br>0.00%<br>30.77%<br>85.71%<br>2.17% | 43.33%<br>79.27%<br>15.04%<br>0.00%<br>30.77%<br>110.48%<br>2.17% | 8.65<br>770.00<br>1.59<br>2.20<br>8.45<br>2.99<br>0.60 | 4.62<br>490.00<br>0.90<br>2.20<br>5.75<br>0.83<br>0.41 | 8.65<br>770.00<br>1.59<br>2.20<br>8.45<br>2.99<br>0.60 | 4.62<br>402.30<br>0.90<br>2.20<br>5.75<br>0.83<br>0.41 | 8.65<br>770.00<br>1.59<br>2.20<br>8.45<br>2.99<br>0.60 | 4.10<br>400.70<br>0.90<br>2.20<br>5.75<br>0.70<br>0.41 |
| Eterna Oil SEPLAT INSURANCE AllCO Insurance Continental Re Custodian & Allied Mansard Prestige Assurance AGRICULTURE                  | 31-Dec<br>31-Dec<br>31-Dec<br>31-Dec<br>31-Dec<br>31-Dec<br>31-Dec           | 73,608.33<br>9,533.30<br>399,047.40<br>11,440.27<br>22,721.04<br>44,996.26<br>23,205.00<br>2,593.60               | 216.80<br>7.31<br>721.20<br>1.30<br>2.20<br>7.65<br>2.21<br>0.47 | 0.00%<br>0.00%<br>0.00%<br>0.00%<br>0.00%<br>0.00%<br>0.45%<br>0.00% | -9.97%<br>0.00%<br>-1.41%<br>0.78%<br>0.00%<br>0.00%<br>2.31%<br>0.00% | 51.61%<br>38.45%<br>45.37%<br>16.07%<br>0.00%<br>30.77%<br>85.71%<br>2.17% | 49.52%<br>0.83%<br>16.32%<br>0.78%<br>0.00%<br>29.66%<br>151.14%<br>2.17%           | 68.05%<br>79.99%<br>36.84%<br>0.00%<br>17.69%<br>2.79%<br>-14.55% | 38.45%<br>45.37%<br>16.07%<br>0.00%<br>30.77%<br>85.71%<br>2.17% | 43.33%<br>79.27%<br>15.04%<br>0.00%<br>30.77%<br>110.48%<br>2.17% | 8.65<br>770.00<br>1.59<br>2.20<br>8.45<br>2.99<br>0.60 | 4.62<br>490.00<br>0.90<br>2.20<br>5.75<br>0.83<br>0.41 | 8.65<br>770.00<br>1.59<br>2.20<br>8.45<br>2.99<br>0.60 | 4.62<br>402.30<br>0.90<br>2.20<br>5.75<br>0.83<br>0.41 | 8.65<br>770.00<br>1.59<br>2.20<br>8.45<br>2.99<br>0.60 | 4.10<br>400.70<br>0.90<br>2.20<br>5.75<br>0.70<br>0.41 |
| Eterna Oil SEPLAT INSURANCE AllCO Insurance Continental Re Custodian & Allied Mansard Prestige Assurance AGRICULTURE Okomu Oil Presco | 31-Dec<br>31-Dec<br>31-Dec<br>31-Dec<br>31-Dec<br>31-Dec<br>31-Dec<br>31-Dec | 73,608.33<br>9,533.30<br>399,047.40<br>11,440.27<br>22,721.04<br>44,996.26<br>23,205.00<br>2,593.60<br>135,455.22 | 216.80<br>7.31<br>721.20<br>1.30<br>2.20<br>7.65<br>2.21<br>0.47 | 0.00%<br>0.00%<br>0.00%<br>0.00%<br>0.00%<br>0.00%<br>0.45%<br>0.00% | -9.97%<br>0.00%<br>-1.41%<br>0.78%<br>0.00%<br>0.00%<br>2.31%<br>0.00% | 51.61%<br>38.45%<br>45.37%<br>16.07%<br>0.00%<br>30.77%<br>85.71%<br>2.17% | 49.52%<br>0.83%<br>16.32%<br>0.78%<br>0.00%<br>29.66%<br>151.14%<br>2.17%<br>47.15% | 68.05%<br>79.99%<br>36.84%<br>0.00%<br>17.69%<br>2.79%<br>-14.55% | 38.45%<br>45.37%<br>16.07%<br>0.00%<br>30.77%<br>85.71%<br>2.17% | 43.33%<br>79.27%<br>15.04%<br>0.00%<br>30.77%<br>110.48%<br>2.17% | 8.65<br>770.00<br>1.59<br>2.20<br>8.45<br>2.99<br>0.60 | 4.62<br>490.00<br>0.90<br>2.20<br>5.75<br>0.83<br>0.41 | 8.65<br>770.00<br>1.59<br>2.20<br>8.45<br>2.99<br>0.60 | 4.62<br>402.30<br>0.90<br>2.20<br>5.75<br>0.83<br>0.41 | 8.65<br>770.00<br>1.59<br>2.20<br>8.45<br>2.99<br>0.60 | 4.10<br>400.70<br>0.90<br>2.20<br>5.75<br>0.70<br>0.41 |
| Eterna Oil SEPLAT INSURANCE AllCO Insurance Continental Re Custodian & Allied Mansard Prestige Assurance AGRICULTURE Okomu Oil        | 31-Dec<br>31-Dec<br>31-Dec<br>31-Dec<br>31-Dec<br>31-Dec<br>31-Dec<br>31-Dec | 73,608.33<br>9,533.30<br>399,047.40<br>11,440.27<br>22,721.04<br>44,996.26<br>23,205.00<br>2,593.60<br>135,455.22 | 216.80<br>7.31<br>721.20<br>1.30<br>2.20<br>7.65<br>2.21<br>0.47 | 0.00%<br>0.00%<br>0.00%<br>0.00%<br>0.00%<br>0.00%<br>0.45%<br>0.00% | -9.97%<br>0.00%<br>-1.41%<br>0.78%<br>0.00%<br>0.00%<br>2.31%<br>0.00% | 51.61%<br>38.45%<br>45.37%<br>16.07%<br>0.00%<br>30.77%<br>85.71%<br>2.17% | 49.52%<br>0.83%<br>16.32%<br>0.78%<br>0.00%<br>29.66%<br>151.14%<br>2.17%<br>47.15% | 68.05%<br>79.99%<br>36.84%<br>0.00%<br>17.69%<br>2.79%<br>-14.55% | 38.45%<br>45.37%<br>16.07%<br>0.00%<br>30.77%<br>85.71%<br>2.17% | 43.33%<br>79.27%<br>15.04%<br>0.00%<br>30.77%<br>110.48%<br>2.17% | 8.65<br>770.00<br>1.59<br>2.20<br>8.45<br>2.99<br>0.60 | 4.62<br>490.00<br>0.90<br>2.20<br>5.75<br>0.83<br>0.41 | 8.65<br>770.00<br>1.59<br>2.20<br>8.45<br>2.99<br>0.60 | 4.62<br>402.30<br>0.90<br>2.20<br>5.75<br>0.83<br>0.41 | 8.65<br>770.00<br>1.59<br>2.20<br>8.45<br>2.99<br>0.60 | 4.10<br>400.70<br>0.90<br>2.20<br>5.75<br>0.70<br>0.41 |