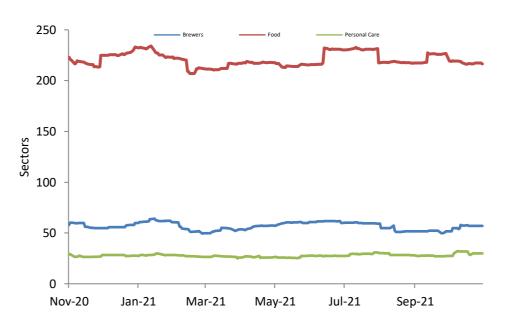

## Index Performance

|                            | 1 Day  |             | 3 Month  |                |            |            |              | 52 Wk           | 52 Wk Max |
|----------------------------|--------|-------------|----------|----------------|------------|------------|--------------|-----------------|-----------|
| ARM Sector Indices         | Return | 1 Wk Return | Return   | 6 Month Return | QTD Return | YTD Return | 52 Wk Return | Volatility (SD) | Drawdown  |
| BANKING                    | -0.83% | -0.69%      | -3.57%   | 4.57%          | -3.57%     | -1.01%     | -8.35%       | 1.10%           | -5.21%    |
| BREWERS                    | -0.35% | -0.61%      | -1.52%   | -0.66%         | -1.52%     | 2.16%      | -2.21%       | 1.48%           | -8.43%    |
| CEMENT                     | 0.00%  | -0.03%      | 14.33%   | 17.75%         | 14.33%     | 10.85%     | 44.99%       | 1.39%           | -4.88%    |
| TELECOM                    | 0.00%  | -1.40%      | 13.61%   | 9.82%          | 13.61%     | 12.00%     | 49.88%       | 1.33%           | -4.91%    |
| PERSONAL CARE              | -5.89% | -6.20%      | 3.02%    | 7.24%          | 3.02%      | -0.67%     | -2.31%       | 1.82%           | -7.44%    |
| CONSTRUCTION               | 0.00%  | 0.00%       | 20.24%   | 10.22%         | 20.24%     | 20.59%     | 16.48%       | 1.34%           | -6.25%    |
| FOOD                       | -0.21% | -0.62%      | -4.97%   | -0.88%         | -4.97%     | -3.82%     | -3.15%       | 0.89%           | -6.08%    |
| INSURANCE                  | -0.11% | -0.13%      | 15.47%   | 9.59%          | 15.47%     | 19.76%     | 8.49%        | 1.36%           | -8.23%    |
| OIL& GAS                   | 0.14%  | -4.79%      | 121.19%  | 62.21%         | 121.19%    | 186.14%    | 220.23%      | 3.09%           | -11.70%   |
| REAL ESTATE                | 0.00%  | 0.00%       | -1.29%   | 0.91%          | -1.29%     | -1.11%     | -1.49%       | 0.16%           | -2.18%    |
| ARM Capitalization Indices |        |             |          |                |            |            |              |                 |           |
| Large Cap (Top 10%)        | -0.14% | -0.72%      | 7.33%    | 9.47%          | 7.33%      | 6.45%      | 25.56%       | 0.74%           | -1.97%    |
| Mid Cap (Mid 30%)          | -0.54% | -1.42%      | 12.86%   | 13.41%         | 12.86%     | 14.99%     | 11.66%       | 0.61%           | -3.25%    |
| Small Cap (Bottom 60%)     | 2.70%  | 13.82%      | -190.04% | -186.74%       | -190.04%   | -188.39%   | -167.41%     | 156.13%         | -2128.82% |

1 Day Index Return

| Coverage Performance                                                                                                                  |                                                                              |                                                                                                                   |                                                                  | 1-day                                                                | 1-week                                                                 | 3-month                                                                    | 6-month                                                                             |                                                                   |                                                                  |                                                                   |                                                        |                                                        |                                                        |                                                        |                                                        |                                                        |
|---------------------------------------------------------------------------------------------------------------------------------------|------------------------------------------------------------------------------|-------------------------------------------------------------------------------------------------------------------|------------------------------------------------------------------|----------------------------------------------------------------------|------------------------------------------------------------------------|----------------------------------------------------------------------------|-------------------------------------------------------------------------------------|-------------------------------------------------------------------|------------------------------------------------------------------|-------------------------------------------------------------------|--------------------------------------------------------|--------------------------------------------------------|--------------------------------------------------------|--------------------------------------------------------|--------------------------------------------------------|--------------------------------------------------------|
|                                                                                                                                       |                                                                              | Market Cap. (N'mln)                                                                                               | Closing Price                                                    | Return                                                               | Return                                                                 | Return                                                                     | Return                                                                              | 52 wk Return                                                      | QTD Return                                                       | YTD Return                                                        | QTD High                                               | QTD Low                                                | YTD High                                               | YTD Low                                                | 52 Wk High                                             | 52 Wk Low                                              |
| BANKING                                                                                                                               |                                                                              |                                                                                                                   |                                                                  |                                                                      |                                                                        |                                                                            |                                                                                     |                                                                   |                                                                  |                                                                   |                                                        |                                                        |                                                        |                                                        |                                                        |                                                        |
| Access Bank                                                                                                                           | 31-Dec                                                                       | 263,244.54                                                                                                        | 9.10                                                             | -2.67%                                                               | -3.19%                                                                 | 0.55%                                                                      | 10.30%                                                                              | 4.00%                                                             | 0.55%                                                            | 7.69%                                                             | 9.80                                                   | 7.20                                                   | 9.80                                                   | 7.20                                                   | 9.80                                                   | 7.20                                                   |
| FBN Holdings                                                                                                                          | 31-Dec                                                                       | 441,512.10                                                                                                        | 12.30                                                            | -1.60%                                                               | 7.42%                                                                  | 65.10%                                                                     | 67.35%                                                                              | 58.71%                                                            | 65.10%                                                           | 72.03%                                                            | 12.70                                                  | 6.90                                                   | 12.70                                                  | 6.90                                                   | 12.70                                                  | 6.30                                                   |
| FCMB                                                                                                                                  | 31-Dec                                                                       | 60,002.21                                                                                                         | 3.03                                                             | 0.00%                                                                | -0.66%                                                                 | -6.77%                                                                     | 1.34%                                                                               | -9.55%                                                            | -6.77%                                                           | -9.01%                                                            | 3.50                                                   | 2.66                                                   | 3.50                                                   | 2.66                                                   | 3.50                                                   | 2.66                                                   |
| GTCO                                                                                                                                  | 31-Dec                                                                       | 774,040.01                                                                                                        | 26.30                                                            | -2.23%                                                               | -4.88%                                                                 | -20.30%                                                                    | -10.85%                                                                             | -28.92%                                                           | -20.30%                                                          | -18.70%                                                           | 36.00                                                  | 26.30                                                  | 36.00                                                  | 26.30                                                  | 36.00                                                  | 26.30                                                  |
| StanbicIBTC HOLDCO                                                                                                                    | 31-Dec                                                                       | 390,000.00                                                                                                        | 39.00                                                            | 0.00%                                                                | 0.00%                                                                  | -11.36%                                                                    | -13.33%                                                                             | -13.04%                                                           | -11.36%                                                          | -11.46%                                                           | 52.90                                                  | 38.00                                                  | 52.90                                                  | 38.00                                                  | 52.90                                                  | 38.00                                                  |
| United Bank for Africa                                                                                                                | 31-Dec                                                                       | 277,043.66                                                                                                        | 8.40                                                             | 0.60%                                                                | 0.60%                                                                  | -5.08%                                                                     | 14.29%                                                                              | -3.45%                                                            | -5.08%                                                           | -2.89%                                                            | 9.25                                                   | 6.80                                                   | 9.25                                                   | 6.80                                                   | 9.25                                                   | 6.80                                                   |
| Union Bank                                                                                                                            | 31-Dec                                                                       | 84,679.03                                                                                                         | 5.00                                                             | -0.99%                                                               | 0.00%                                                                  | -5.66%                                                                     | -12.28%                                                                             | -15.25%                                                           | -5.66%                                                           | -6.54%                                                            | 6.10                                                   | 4.55                                                   | 6.10                                                   | 4.55                                                   | 6.10                                                   | 4.55                                                   |
| Wema Bank                                                                                                                             | 31-Dec                                                                       | 34,354.88                                                                                                         | 0.87                                                             | 2.35%                                                                | 0.00%                                                                  | 17.57%                                                                     | 58.18%                                                                              | 10.13%                                                            | 17.57%                                                           | 26.09%                                                            | 0.90                                                   | 0.55                                                   | 0.90                                                   | 0.55                                                   | 0.90                                                   | 0.55                                                   |
| Zenith Bank                                                                                                                           | 31-Dec                                                                       | 756,655.50                                                                                                        | 24.10                                                            | 0.21%                                                                | 0.00%                                                                  | -6.04%                                                                     | 1.69%                                                                               | -9.74%                                                            | -6.04%                                                           | -2.82%                                                            | 27.20                                                  | 20.30                                                  | 27.20                                                  | 20.30                                                  | 27.20                                                  | 20.30                                                  |
| Ecobank<br>Eidelin Book                                                                                                               | 31-Dec                                                                       | 134,800.35<br>75,334.47                                                                                           | 8.45<br>2.60                                                     | 1.81%<br>-2.26%                                                      | -2.31%<br>-3.70%                                                       | 28.03%<br>-0.76%                                                           | 59.43%<br>9.24%                                                                     | 21.58%<br>-8.77%                                                  | 28.03%<br>-0.76%                                                 | 40.83%<br>3.17%                                                   | 8.90<br>2.79                                           | 4.70<br>2.10                                           | 8.90<br>2.79                                           | 4.70<br>2.10                                           | 8.90<br>2.79                                           | 4.70<br>2.10                                           |
| Fidelity Bank Sterling Bank                                                                                                           | 31-Dec<br>31-Dec                                                             | 43,473.53                                                                                                         | 1.51                                                             | 0.00%                                                                | -2.58%                                                                 | -25.25%                                                                    | -5.63%                                                                              | -6.77%<br>-27.75%                                                 | -25.25%                                                          | -25.98%                                                           | 2.04                                                   | 1.43                                                   | 2.79                                                   | 1.43                                                   | 2.10                                                   | 1.43                                                   |
| Sterling bank                                                                                                                         | 31-Dec                                                                       | 45,475.55                                                                                                         | 1.51                                                             | 0.00%                                                                | -2.30%                                                                 | -23.2376                                                                   | -5.0576                                                                             | -27.7376                                                          | -23.2376                                                         | -23.7076                                                          | 2.04                                                   | 1.45                                                   | 2.10                                                   | 1.43                                                   | 2.10                                                   | 1.43                                                   |
| BREWERIES                                                                                                                             |                                                                              |                                                                                                                   |                                                                  |                                                                      |                                                                        |                                                                            |                                                                                     |                                                                   |                                                                  |                                                                   |                                                        |                                                        |                                                        |                                                        |                                                        |                                                        |
| Guinness                                                                                                                              | 30-Jun                                                                       | 54,964.92                                                                                                         | 36.50                                                            | 0.00%                                                                | -2.67%                                                                 | 102.22%                                                                    | 28.07%                                                                              | 82.96%                                                            | 102.22%                                                          | 92.11%                                                            | 39.90                                                  | 18.50                                                  | 39.90                                                  | 17.65                                                  | 39.90                                                  | 16.05                                                  |
| Nigerian Breweries                                                                                                                    | 31-Dec                                                                       | 416,277.80                                                                                                        | 52.50                                                            | 0.00%                                                                | 0.00%                                                                  | -9.48%                                                                     | -4.20%                                                                              | -9.48%                                                            | -9.48%                                                           | -6.25%                                                            | 63.00                                                  | 46.50                                                  | 63.00                                                  | 46.50                                                  | 63.00                                                  | 46.50                                                  |
| International Breweries                                                                                                               | 31-Mar                                                                       | 17,943.90                                                                                                         | 5.50                                                             | -1.79%                                                               | -0.90%                                                                 | -20.29%                                                                    | -3.51%                                                                              | -21.99%                                                           | -20.29%                                                          | -7.56%                                                            | 7.07                                                   | 4.50                                                   | 7.07                                                   | 4.50                                                   | 7.18                                                   | 4.50                                                   |
| CEMENT & CONSTRUCTION                                                                                                                 |                                                                              |                                                                                                                   |                                                                  |                                                                      |                                                                        |                                                                            |                                                                                     |                                                                   |                                                                  |                                                                   |                                                        |                                                        |                                                        |                                                        |                                                        |                                                        |
| Dangote Cement                                                                                                                        | 31-Dec                                                                       | 4,771,342.07                                                                                                      | 280.00                                                           | 0.00%                                                                | 0.00%                                                                  | 24.44%                                                                     | 30.23%                                                                              | 43.59%                                                            | 24.44%                                                           | 14.33%                                                            | 280.00                                                 | 204.00                                                 | 280.00                                                 | 204.00                                                 | 280.00                                                 | 183.00                                                 |
| BUA CEMENT                                                                                                                            | 31-Dec                                                                       | 2,522,894.38                                                                                                      | 74.50                                                            | 0.00%                                                                | 0.00%                                                                  | -6.88%                                                                     | -3.25%                                                                              | 33.04%                                                            | -6.88%                                                           | -3.68%                                                            | 80.00                                                  | 64.35                                                  | 85.00                                                  | 64.35                                                  | 85.00                                                  | 53.45                                                  |
| Lafarge                                                                                                                               | 31-Dec                                                                       | 139,758.72                                                                                                        | 25.50                                                            | 0.00%                                                                | -1.35%                                                                 | 14.35%                                                                     | 26.24%                                                                              | 5.81%                                                             | 14.35%                                                           | 21.14%                                                            | 30.30                                                  | 19.50                                                  | 30.30                                                  | 19.50                                                  | 30.30                                                  | 19.50                                                  |
| Julius Berger                                                                                                                         | 31-Dec                                                                       | 32,736.00                                                                                                         | 24.80                                                            | 0.00%                                                                | 0.00%                                                                  | 38.55%                                                                     | 18.10%                                                                              | 30.53%                                                            | 38.55%                                                           | 39.33%                                                            | 27.00                                                  | 17.00                                                  | 27.00                                                  | 17.00                                                  | 27.00                                                  | 17.00                                                  |
| UACN Property DevCo                                                                                                                   | 31-Dec                                                                       | 13,650.00                                                                                                         | 19.50                                                            | 0.00%                                                                | 0.00%                                                                  | -2.50%                                                                     | -12.16%                                                                             | -11.96%                                                           | -2.50%                                                           | -2.50%                                                            | 23.90                                                  | 18.00                                                  | 23.90                                                  | 18.00                                                  | 23.90                                                  | 18.00                                                  |
| CONSUMER & PERSONAL                                                                                                                   |                                                                              |                                                                                                                   |                                                                  |                                                                      |                                                                        |                                                                            |                                                                                     |                                                                   |                                                                  |                                                                   |                                                        |                                                        |                                                        |                                                        |                                                        |                                                        |
| CARE                                                                                                                                  |                                                                              |                                                                                                                   |                                                                  |                                                                      |                                                                        |                                                                            |                                                                                     |                                                                   |                                                                  |                                                                   |                                                        |                                                        |                                                        |                                                        |                                                        |                                                        |
| PZ Cussons                                                                                                                            | 31-May                                                                       | 23,028.77                                                                                                         | 5.80                                                             | -4.13%                                                               | -3.33%                                                                 | 11.54%                                                                     | 11.54%                                                                              | 19.59%                                                            | 11.54%                                                           | 9.43%                                                             | 6.50                                                   | 4.15                                                   | 6.50                                                   | 4.15                                                   | 6.50                                                   | 4.15                                                   |
| Unilever                                                                                                                              | 31-Dec                                                                       | 51,074.50                                                                                                         | 13.50                                                            | -7.53%                                                               | -7.53%                                                                 | 2.27%                                                                      | 7.14%                                                                               | -6.90%                                                            | 2.27%                                                            | -2.88%                                                            | 15.60                                                  | 11.65                                                  | 15.60                                                  | 11.65                                                  | 15.60                                                  | 11.65                                                  |
| Glaxo Smithkline                                                                                                                      | 31-Dec                                                                       | 7,235.05                                                                                                          | 6.05                                                             | 0.83%                                                                | -5.47%                                                                 | -13.57%                                                                    | -3.97%                                                                              | -20.92%                                                           | -13.57%                                                          | -12.32%                                                           | 7.25                                                   | 6.00                                                   | 7.25                                                   | 6.00                                                   | 7.40                                                   | 6.00                                                   |
| FOOD & BEVERAGES                                                                                                                      |                                                                              |                                                                                                                   |                                                                  |                                                                      |                                                                        |                                                                            |                                                                                     |                                                                   |                                                                  |                                                                   |                                                        |                                                        |                                                        |                                                        |                                                        |                                                        |
| Cadbury                                                                                                                               | 31-Dec                                                                       | 17,561.19                                                                                                         | 9.35                                                             | 0.00%                                                                | 0.00%                                                                  | 3.89%                                                                      | 14.02%                                                                              | -2.60%                                                            | 3.89%                                                            | 3.89%                                                             | 10.80                                                  | 7.75                                                   | 10.80                                                  | 7.75                                                   | 10.80                                                  | 7.75                                                   |
| Nascon                                                                                                                                | 30-Sep                                                                       | 37,489.55                                                                                                         | 14.15                                                            | 0.00%                                                                | 0.00%                                                                  | -2.41%                                                                     | -4.39%                                                                              | -18.68%                                                           | -2.41%                                                           | -2.41%                                                            | 17.55                                                  | 13.00                                                  | 17.55                                                  | 13.00                                                  | 17.55                                                  | 13.00                                                  |
| Dangote Sugar                                                                                                                         | 31-Dec                                                                       | 201,600.00                                                                                                        | 16.80                                                            | -1.18%                                                               | -1.75%                                                                 | -12.27%                                                                    | -5.62%                                                                              | -24.49%                                                           | -12.27%                                                          | -4.55%                                                            | 21.70                                                  | 16.40                                                  | 21.70                                                  | 16.40                                                  | 21.70                                                  | 16.40                                                  |
| Flour Mills                                                                                                                           | 31-Mar                                                                       | 78,202.27                                                                                                         | 29.80                                                            | -1.32%                                                               | 2.23%                                                                  | 11.61%                                                                     | 1.02%                                                                               | 6.43%                                                             | 11.61%                                                           | 14.62%                                                            | 34.70                                                  | 27.00                                                  | 34.70                                                  | 26.10                                                  | 34.70                                                  | 24.65                                                  |
| Nestle                                                                                                                                | 31-Dec                                                                       | 1,101,792.19                                                                                                      | 1,390.00                                                         | 0.00%                                                                | -0.71%                                                                 | -7.64%                                                                     | -2.11%                                                                              | -0.71%                                                            | -7.64%                                                           | -7.64%                                                            | 1,540.00                                               | 1,350.00                                               | 1,540.00                                               | 1,350.00                                               | 1,540.00                                               | 1,350.00                                               |
| Honeywell                                                                                                                             | 31-Mar                                                                       | 26,962.67                                                                                                         | 3.40                                                             | 0.00%                                                                | -3.95%                                                                 | 178.69%                                                                    | 200.88%                                                                             | 193.10%                                                           | 178.69%                                                          | 183.33%                                                           | 4.28                                                   | 1.09                                                   | 4.28                                                   | 1.09                                                   | 4.28                                                   | 1.05                                                   |
| UACN                                                                                                                                  | 31-Dec                                                                       | 21,129.51                                                                                                         | 11.00                                                            | 0.00%                                                                | 2.33%                                                                  | 46.67%                                                                     | 5.26%                                                                               | 38.36%                                                            | 46.67%                                                           | 51.72%                                                            | 11.45                                                  | 7.15                                                   | 11.45                                                  | 7.10                                                   | 11.45                                                  | 7.00                                                   |
| OIL& GAS                                                                                                                              |                                                                              |                                                                                                                   |                                                                  |                                                                      |                                                                        |                                                                            |                                                                                     |                                                                   |                                                                  |                                                                   |                                                        |                                                        |                                                        |                                                        |                                                        |                                                        |
| Forte Oil                                                                                                                             | 31-Dec                                                                       | 17,192.75                                                                                                         | 13.20                                                            | 0.00%                                                                | 0.00%                                                                  | 0.00%                                                                      | 0.00%                                                                               | 20.00%                                                            | 0.00%                                                            | 0.00%                                                             | 21.85                                                  | 13.20                                                  | 21.85                                                  | 13.20                                                  | 21.85                                                  | 12.05                                                  |
| Conoil Plc                                                                                                                            | 31-Dec                                                                       | 15,058.76                                                                                                         | 21.70                                                            | 0.00%                                                                | 0.00%                                                                  | 4.08%                                                                      | 16.04%                                                                              | 4.08%                                                             | 4.08%                                                            | 4.08%                                                             | 25.50                                                  | 17.00                                                  | 25.50                                                  | 17.00                                                  | 25.50                                                  | 17.00                                                  |
| Mobil Oil                                                                                                                             | 31-Dec                                                                       | 82,215.72                                                                                                         | 228.00                                                           | 0.00%                                                                | 0.00%                                                                  | 0.00%                                                                      | 0.00%                                                                               | 20.00%                                                            | 0.00%                                                            | 0.00%                                                             | 249.50                                                 | 228.00                                                 | 249.50                                                 | 228.00                                                 | 249.50                                                 | 190.00                                                 |
| Oando                                                                                                                                 | 31-Dec                                                                       | 58,969.63                                                                                                         | 4.90                                                             | 0.62%                                                                | 1.03%                                                                  | 38.03%                                                                     | 64.43%                                                                              | 48.48%                                                            | 38.03%                                                           | 32.43%                                                            | 5.26                                                   | 2.65                                                   | 5.26                                                   | 2.65                                                   | 5.26                                                   | 2.65                                                   |
| MRS Oil                                                                                                                               | 31-Dec                                                                       | 3,860.63                                                                                                          | 15.20                                                            | 0.00%                                                                | 0.00%                                                                  | 10.55%                                                                     | 39.45%                                                                              | 10.55%                                                            | 10.55%                                                           | 10.55%                                                            | 15.20                                                  | 10.90                                                  | 15.20                                                  | 10.90                                                  | 15.20                                                  | 10.90                                                  |
| Total                                                                                                                                 |                                                                              |                                                                                                                   |                                                                  |                                                                      |                                                                        |                                                                            |                                                                                     |                                                                   |                                                                  |                                                                   |                                                        |                                                        |                                                        |                                                        |                                                        |                                                        |
|                                                                                                                                       | 31-Dec                                                                       | 73,608.33                                                                                                         | 216.80                                                           | 0.00%                                                                | -9.97%                                                                 | 51.61%                                                                     | 49.52%                                                                              | 66.90%                                                            | 51.61%                                                           | 66.77%                                                            | 240.80                                                 | 135.90                                                 | 240.80                                                 | 130.00                                                 | 240.80                                                 | 129.90                                                 |
| Eterna Oil                                                                                                                            | 31-Dec<br>31-Dec                                                             | 73,608.33<br>9,533.30                                                                                             | 216.80<br>7.31                                                   | 0.00%<br>0.00%                                                       | -9.97%<br>0.00%                                                        | 51.61%<br>38.45%                                                           | 49.52%<br>0.83%                                                                     | 68.05%                                                            | 38.45%                                                           | 43.33%                                                            | 8.65                                                   | 4.62                                                   | 8.65                                                   | 4.62                                                   | 8.65                                                   | 4.10                                                   |
| Eterna Oil<br>SEPLAT                                                                                                                  | 31-Dec                                                                       | 73,608.33                                                                                                         | 216.80                                                           | 0.00%                                                                | -9.97%                                                                 | 51.61%                                                                     | 49.52%                                                                              |                                                                   |                                                                  |                                                                   |                                                        |                                                        |                                                        |                                                        |                                                        |                                                        |
| Eterna Oil<br>SEPLAT<br>INSURANCE                                                                                                     | 31-Dec<br>31-Dec<br>31-Dec                                                   | 73,608.33<br>9,533.30<br>399,047.40                                                                               | 216.80<br>7.31<br>721.20                                         | 0.00%<br>0.00%<br>0.00%                                              | -9.97%<br>0.00%<br>-1.41%                                              | 51.61%<br>38.45%<br>45.37%                                                 | 49.52%<br>0.83%<br>16.32%                                                           | 68.05%<br>79.99%                                                  | 38.45%<br>45.37%                                                 | 43.33%<br>79.27%                                                  | 8.65<br>770.00                                         | 4.62<br>490.00                                         | 8.65<br>770.00                                         | 4.62<br>402.30                                         | 8.65<br>770.00                                         | 4.10<br>400.70                                         |
| Eterna Oil SEPLAT INSURANCE AllCO Insurance                                                                                           | 31-Dec<br>31-Dec<br>31-Dec<br>31-Dec                                         | 73,608.33<br>9,533.30<br>399,047.40<br>11,440.27                                                                  | 216.80<br>7.31<br>721.20                                         | 0.00%<br>0.00%<br>0.00%                                              | -9.97%<br>0.00%<br>-1.41%<br>0.78%                                     | 51.61%<br>38.45%<br>45.37%                                                 | 49.52%<br>0.83%<br>16.32%<br>0.78%                                                  | 68.05%<br>79.99%<br>36.84%                                        | 38.45%<br>45.37%<br>16.07%                                       | 43.33%<br>79.27%<br>15.04%                                        | 8.65<br>770.00<br>1.59                                 | 4.62<br>490.00<br>0.90                                 | 8.65<br>770.00<br>1.59                                 | 4.62<br>402.30<br>0.90                                 | 8.65<br>770.00<br>1.59                                 | 4.10<br>400.70<br>0.90                                 |
| Eterna Oil SEPLAT INSURANCE AllCO Insurance Continental Re                                                                            | 31-Dec<br>31-Dec<br>31-Dec<br>31-Dec<br>31-Dec                               | 73,608.33<br>9,533.30<br>399,047.40<br>11,440.27<br>22,721.04                                                     | 216.80<br>7.31<br>721.20<br>1.30<br>2.20                         | 0.00%<br>0.00%<br>0.00%<br>0.00%                                     | -9.97%<br>0.00%<br>-1.41%<br>0.78%<br>0.00%                            | 51.61%<br>38.45%<br>45.37%<br>16.07%<br>0.00%                              | 49.52%<br>0.83%<br>16.32%<br>0.78%<br>0.00%                                         | 68.05%<br>79.99%<br>36.84%<br>0.00%                               | 38.45%<br>45.37%<br>16.07%<br>0.00%                              | 43.33%<br>79.27%<br>15.04%<br>0.00%                               | 8.65<br>770.00<br>1.59<br>2.20                         | 4.62<br>490.00<br>0.90<br>2.20                         | 8.65<br>770.00<br>1.59<br>2.20                         | 4.62<br>402.30<br>0.90<br>2.20                         | 8.65<br>770.00<br>1.59<br>2.20                         | 4.10<br>400.70<br>0.90<br>2.20                         |
| Eterna Oil SEPLAT INSURANCE AllCO Insurance Continental Re Custodian & Allied                                                         | 31-Dec<br>31-Dec<br>31-Dec<br>31-Dec<br>31-Dec<br>31-Dec                     | 73,608.33<br>9,533.30<br>399,047.40<br>11,440.27<br>22,721.04<br>44,996.26                                        | 216.80<br>7.31<br>721.20<br>1.30<br>2.20<br>7.65                 | 0.00%<br>0.00%<br>0.00%<br>0.00%<br>0.00%<br>0.00%                   | -9.97%<br>0.00%<br>-1.41%<br>0.78%<br>0.00%<br>0.00%                   | 51.61%<br>38.45%<br>45.37%<br>16.07%<br>0.00%<br>30.77%                    | 49.52%<br>0.83%<br>16.32%<br>0.78%<br>0.00%<br>29.66%                               | 68.05%<br>79.99%<br>36.84%<br>0.00%<br>17.69%                     | 38.45%<br>45.37%<br>16.07%<br>0.00%<br>30.77%                    | 43.33%<br>79.27%<br>15.04%<br>0.00%<br>30.77%                     | 8.65<br>770.00<br>1.59<br>2.20<br>8.45                 | 4.62<br>490.00<br>0.90<br>2.20<br>5.75                 | 8.65<br>770.00<br>1.59<br>2.20<br>8.45                 | 4.62<br>402.30<br>0.90<br>2.20<br>5.75                 | 8.65<br>770.00<br>1.59<br>2.20<br>8.45                 | 4.10<br>400.70<br>0.90<br>2.20<br>5.75                 |
| Eterna Oil SEPLAT INSURANCE AllCO Insurance Continental Re Custodian & Allied Mansard                                                 | 31-Dec<br>31-Dec<br>31-Dec<br>31-Dec<br>31-Dec<br>31-Dec<br>31-Dec           | 73,608.33<br>9,533.30<br>399,047.40<br>11,440.27<br>22,721.04<br>44,996.26<br>23,205.00                           | 216.80<br>7.31<br>721.20<br>1.30<br>2.20<br>7.65<br>2.21         | 0.00%<br>0.00%<br>0.00%<br>0.00%<br>0.00%<br>0.00%<br>0.45%          | -9.97%<br>0.00%<br>-1.41%<br>0.78%<br>0.00%<br>0.00%<br>2.31%          | 51.61%<br>38.45%<br>45.37%<br>16.07%<br>0.00%<br>30.77%<br>85.71%          | 49.52%<br>0.83%<br>16.32%<br>0.78%<br>0.00%<br>29.66%<br>151.14%                    | 68.05%<br>79.99%<br>36.84%<br>0.00%<br>17.69%<br>2.79%            | 38.45%<br>45.37%<br>16.07%<br>0.00%<br>30.77%<br>85.71%          | 43.33%<br>79.27%<br>15.04%<br>0.00%<br>30.77%<br>110.48%          | 8.65<br>770.00<br>1.59<br>2.20<br>8.45<br>2.99         | 4.62<br>490.00<br>0.90<br>2.20<br>5.75<br>0.83         | 8.65<br>770.00<br>1.59<br>2.20<br>8.45<br>2.99         | 4.62<br>402.30<br>0.90<br>2.20<br>5.75<br>0.83         | 8.65<br>770.00<br>1.59<br>2.20<br>8.45<br>2.99         | 4.10<br>400.70<br>0.90<br>2.20<br>5.75<br>0.70         |
| Eterna Oil SEPLAT INSURANCE AllCO Insurance Continental Re Custodian & Allied Mansard Prestige Assurance                              | 31-Dec<br>31-Dec<br>31-Dec<br>31-Dec<br>31-Dec<br>31-Dec                     | 73,608.33<br>9,533.30<br>399,047.40<br>11,440.27<br>22,721.04<br>44,996.26                                        | 216.80<br>7.31<br>721.20<br>1.30<br>2.20<br>7.65                 | 0.00%<br>0.00%<br>0.00%<br>0.00%<br>0.00%<br>0.00%                   | -9.97%<br>0.00%<br>-1.41%<br>0.78%<br>0.00%<br>0.00%                   | 51.61%<br>38.45%<br>45.37%<br>16.07%<br>0.00%<br>30.77%                    | 49.52%<br>0.83%<br>16.32%<br>0.78%<br>0.00%<br>29.66%                               | 68.05%<br>79.99%<br>36.84%<br>0.00%<br>17.69%                     | 38.45%<br>45.37%<br>16.07%<br>0.00%<br>30.77%                    | 43.33%<br>79.27%<br>15.04%<br>0.00%<br>30.77%                     | 8.65<br>770.00<br>1.59<br>2.20<br>8.45                 | 4.62<br>490.00<br>0.90<br>2.20<br>5.75                 | 8.65<br>770.00<br>1.59<br>2.20<br>8.45                 | 4.62<br>402.30<br>0.90<br>2.20<br>5.75                 | 8.65<br>770.00<br>1.59<br>2.20<br>8.45                 | 4.10<br>400.70<br>0.90<br>2.20<br>5.75                 |
| Eterna Oil SEPLAT INSURANCE AllCO Insurance Continental Re Custodian & Allied Mansard Prestige Assurance AGRICULTURE                  | 31-Dec<br>31-Dec<br>31-Dec<br>31-Dec<br>31-Dec<br>31-Dec<br>31-Dec           | 73,608.33<br>9,533.30<br>399,047.40<br>11,440.27<br>22,721.04<br>44,996.26<br>23,205.00<br>2,593.60               | 216.80<br>7.31<br>721.20<br>1.30<br>2.20<br>7.65<br>2.21<br>0.47 | 0.00%<br>0.00%<br>0.00%<br>0.00%<br>0.00%<br>0.00%<br>0.45%<br>0.00% | -9.97%<br>0.00%<br>-1.41%<br>0.78%<br>0.00%<br>0.00%<br>2.31%<br>0.00% | 51.61%<br>38.45%<br>45.37%<br>16.07%<br>0.00%<br>30.77%<br>85.71%<br>2.17% | 49.52%<br>0.83%<br>16.32%<br>0.78%<br>0.00%<br>29.66%<br>151.14%<br>2.17%           | 68.05%<br>79.99%<br>36.84%<br>0.00%<br>17.69%<br>2.79%<br>-14.55% | 38.45%<br>45.37%<br>16.07%<br>0.00%<br>30.77%<br>85.71%<br>2.17% | 43.33%<br>79.27%<br>15.04%<br>0.00%<br>30.77%<br>110.48%<br>2.17% | 8.65<br>770.00<br>1.59<br>2.20<br>8.45<br>2.99<br>0.60 | 4.62<br>490.00<br>0.90<br>2.20<br>5.75<br>0.83<br>0.41 | 8.65<br>770.00<br>1.59<br>2.20<br>8.45<br>2.99<br>0.60 | 4.62<br>402.30<br>0.90<br>2.20<br>5.75<br>0.83<br>0.41 | 8.65<br>770.00<br>1.59<br>2.20<br>8.45<br>2.99<br>0.60 | 4.10<br>400.70<br>0.90<br>2.20<br>5.75<br>0.70<br>0.41 |
| Eterna Oil SEPLAT INSURANCE AllCO Insurance Continental Re Custodian & Allied Mansard Prestige Assurance AGRICULTURE Okomu Oil        | 31-Dec<br>31-Dec<br>31-Dec<br>31-Dec<br>31-Dec<br>31-Dec<br>31-Dec<br>31-Dec | 73,608.33<br>9,533.30<br>399,047.40<br>11,440.27<br>22,721.04<br>44,996.26<br>23,205.00<br>2,593.60<br>135,455.22 | 216.80<br>7.31<br>721.20<br>1.30<br>2.20<br>7.65<br>2.21<br>0.47 | 0.00%<br>0.00%<br>0.00%<br>0.00%<br>0.00%<br>0.00%<br>0.45%<br>0.00% | -9.97%<br>0.00%<br>-1.41%<br>0.78%<br>0.00%<br>0.00%<br>2.31%<br>0.00% | 51.61%<br>38.45%<br>45.37%<br>16.07%<br>0.00%<br>30.77%<br>85.71%<br>2.17% | 49.52%<br>0.83%<br>16.32%<br>0.78%<br>0.00%<br>29.66%<br>151.14%<br>2.17%<br>47.15% | 68.05%<br>79.99%<br>36.84%<br>0.00%<br>17.69%<br>2.79%<br>-14.55% | 38.45%<br>45.37%<br>16.07%<br>0.00%<br>30.77%<br>85.71%<br>2.17% | 43.33%<br>79.27%<br>15.04%<br>0.00%<br>30.77%<br>110.48%<br>2.17% | 8.65<br>770.00<br>1.59<br>2.20<br>8.45<br>2.99<br>0.60 | 4.62<br>490.00<br>0.90<br>2.20<br>5.75<br>0.83<br>0.41 | 8.65<br>770.00<br>1.59<br>2.20<br>8.45<br>2.99<br>0.60 | 4.62<br>402.30<br>0.90<br>2.20<br>5.75<br>0.83<br>0.41 | 8.65<br>770.00<br>1.59<br>2.20<br>8.45<br>2.99<br>0.60 | 4.10<br>400.70<br>0.90<br>2.20<br>5.75<br>0.70<br>0.41 |
| Eterna Oil SEPLAT INSURANCE AllCO Insurance Continental Re Custodian & Allied Mansard Prestige Assurance AGRICULTURE                  | 31-Dec<br>31-Dec<br>31-Dec<br>31-Dec<br>31-Dec<br>31-Dec<br>31-Dec           | 73,608.33<br>9,533.30<br>399,047.40<br>11,440.27<br>22,721.04<br>44,996.26<br>23,205.00<br>2,593.60               | 216.80<br>7.31<br>721.20<br>1.30<br>2.20<br>7.65<br>2.21<br>0.47 | 0.00%<br>0.00%<br>0.00%<br>0.00%<br>0.00%<br>0.00%<br>0.45%<br>0.00% | -9.97%<br>0.00%<br>-1.41%<br>0.78%<br>0.00%<br>0.00%<br>2.31%<br>0.00% | 51.61%<br>38.45%<br>45.37%<br>16.07%<br>0.00%<br>30.77%<br>85.71%<br>2.17% | 49.52%<br>0.83%<br>16.32%<br>0.78%<br>0.00%<br>29.66%<br>151.14%<br>2.17%           | 68.05%<br>79.99%<br>36.84%<br>0.00%<br>17.69%<br>2.79%<br>-14.55% | 38.45%<br>45.37%<br>16.07%<br>0.00%<br>30.77%<br>85.71%<br>2.17% | 43.33%<br>79.27%<br>15.04%<br>0.00%<br>30.77%<br>110.48%<br>2.17% | 8.65<br>770.00<br>1.59<br>2.20<br>8.45<br>2.99<br>0.60 | 4.62<br>490.00<br>0.90<br>2.20<br>5.75<br>0.83<br>0.41 | 8.65<br>770.00<br>1.59<br>2.20<br>8.45<br>2.99<br>0.60 | 4.62<br>402.30<br>0.90<br>2.20<br>5.75<br>0.83<br>0.41 | 8.65<br>770.00<br>1.59<br>2.20<br>8.45<br>2.99<br>0.60 | 4.10<br>400.70<br>0.90<br>2.20<br>5.75<br>0.70<br>0.41 |
| Eterna Oil SEPLAT INSURANCE AllCO Insurance Continental Re Custodian & Allied Mansard Prestige Assurance AGRICULTURE Okomu Oil Presco | 31-Dec<br>31-Dec<br>31-Dec<br>31-Dec<br>31-Dec<br>31-Dec<br>31-Dec<br>31-Dec | 73,608.33<br>9,533.30<br>399,047.40<br>11,440.27<br>22,721.04<br>44,996.26<br>23,205.00<br>2,593.60<br>135,455.22 | 216.80<br>7.31<br>721.20<br>1.30<br>2.20<br>7.65<br>2.21<br>0.47 | 0.00%<br>0.00%<br>0.00%<br>0.00%<br>0.00%<br>0.00%<br>0.45%<br>0.00% | -9.97%<br>0.00%<br>-1.41%<br>0.78%<br>0.00%<br>0.00%<br>2.31%<br>0.00% | 51.61%<br>38.45%<br>45.37%<br>16.07%<br>0.00%<br>30.77%<br>85.71%<br>2.17% | 49.52%<br>0.83%<br>16.32%<br>0.78%<br>0.00%<br>29.66%<br>151.14%<br>2.17%<br>47.15% | 68.05%<br>79.99%<br>36.84%<br>0.00%<br>17.69%<br>2.79%<br>-14.55% | 38.45%<br>45.37%<br>16.07%<br>0.00%<br>30.77%<br>85.71%<br>2.17% | 43.33%<br>79.27%<br>15.04%<br>0.00%<br>30.77%<br>110.48%<br>2.17% | 8.65<br>770.00<br>1.59<br>2.20<br>8.45<br>2.99<br>0.60 | 4.62<br>490.00<br>0.90<br>2.20<br>5.75<br>0.83<br>0.41 | 8.65<br>770.00<br>1.59<br>2.20<br>8.45<br>2.99<br>0.60 | 4.62<br>402.30<br>0.90<br>2.20<br>5.75<br>0.83<br>0.41 | 8.65<br>770.00<br>1.59<br>2.20<br>8.45<br>2.99<br>0.60 | 4.10<br>400.70<br>0.90<br>2.20<br>5.75<br>0.70<br>0.41 |
| Eterna Oil SEPLAT INSURANCE AllCO Insurance Continental Re Custodian & Allied Mansard Prestige Assurance AGRICULTURE Okomu Oil        | 31-Dec<br>31-Dec<br>31-Dec<br>31-Dec<br>31-Dec<br>31-Dec<br>31-Dec<br>31-Dec | 73,608.33<br>9,533.30<br>399,047.40<br>11,440.27<br>22,721.04<br>44,996.26<br>23,205.00<br>2,593.60<br>135,455.22 | 216.80<br>7.31<br>721.20<br>1.30<br>2.20<br>7.65<br>2.21<br>0.47 | 0.00%<br>0.00%<br>0.00%<br>0.00%<br>0.00%<br>0.00%<br>0.45%<br>0.00% | -9.97%<br>0.00%<br>-1.41%<br>0.78%<br>0.00%<br>0.00%<br>2.31%<br>0.00% | 51.61%<br>38.45%<br>45.37%<br>16.07%<br>0.00%<br>30.77%<br>85.71%<br>2.17% | 49.52%<br>0.83%<br>16.32%<br>0.78%<br>0.00%<br>29.66%<br>151.14%<br>2.17%<br>47.15% | 68.05%<br>79.99%<br>36.84%<br>0.00%<br>17.69%<br>2.79%<br>-14.55% | 38.45%<br>45.37%<br>16.07%<br>0.00%<br>30.77%<br>85.71%<br>2.17% | 43.33%<br>79.27%<br>15.04%<br>0.00%<br>30.77%<br>110.48%<br>2.17% | 8.65<br>770.00<br>1.59<br>2.20<br>8.45<br>2.99<br>0.60 | 4.62<br>490.00<br>0.90<br>2.20<br>5.75<br>0.83<br>0.41 | 8.65<br>770.00<br>1.59<br>2.20<br>8.45<br>2.99<br>0.60 | 4.62<br>402.30<br>0.90<br>2.20<br>5.75<br>0.83<br>0.41 | 8.65<br>770.00<br>1.59<br>2.20<br>8.45<br>2.99<br>0.60 | 4.10<br>400.70<br>0.90<br>2.20<br>5.75<br>0.70<br>0.41 |